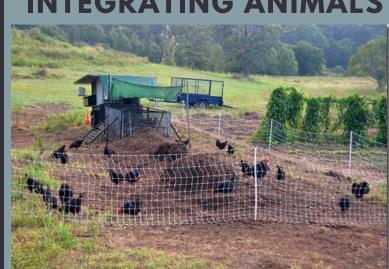

#### NTEGRATING ANIMALS

Chicken / duck tractors, hydroponic fodder, controlled grazing, vertical farming.