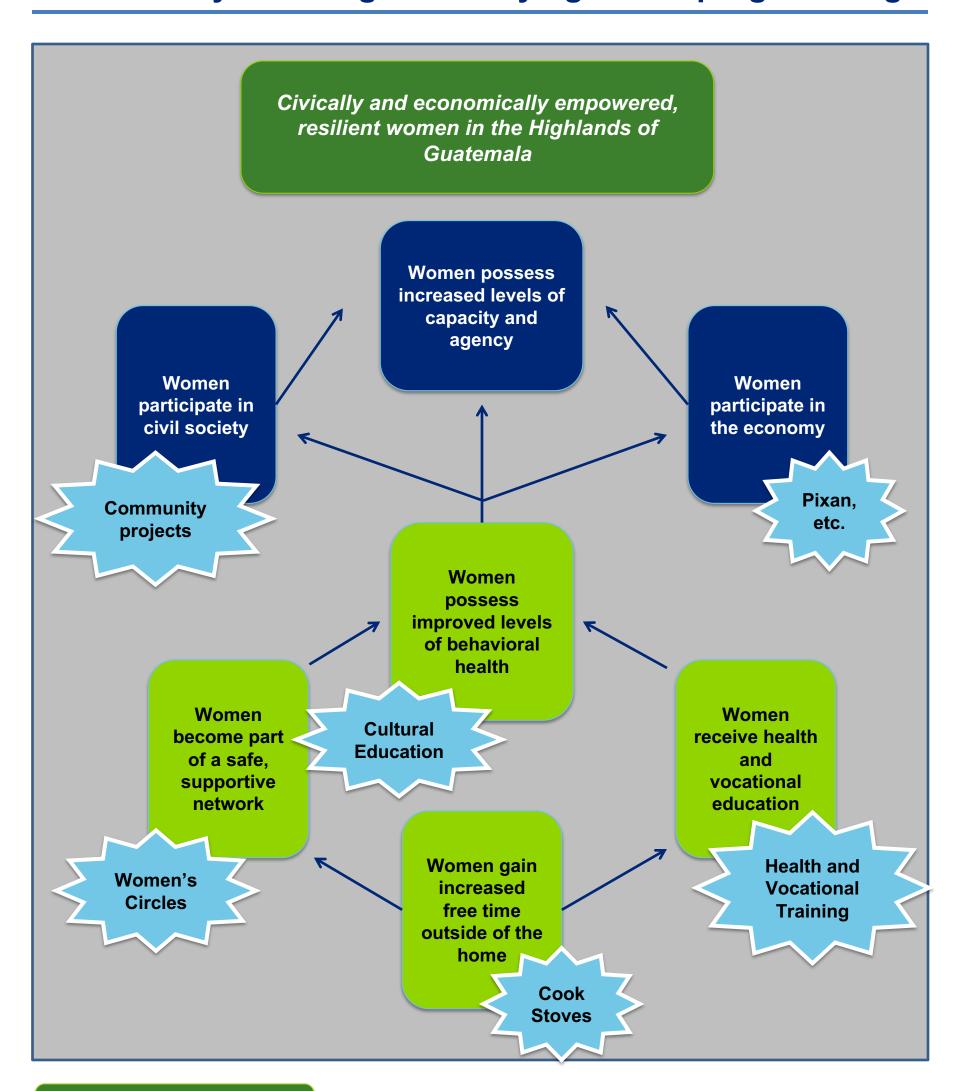

## The "Theory of Change" underlying AMA's programming

## What is a Theory of Change?

A model that demonstrates how stakeholders expect to attain a commonly understood long-term goal