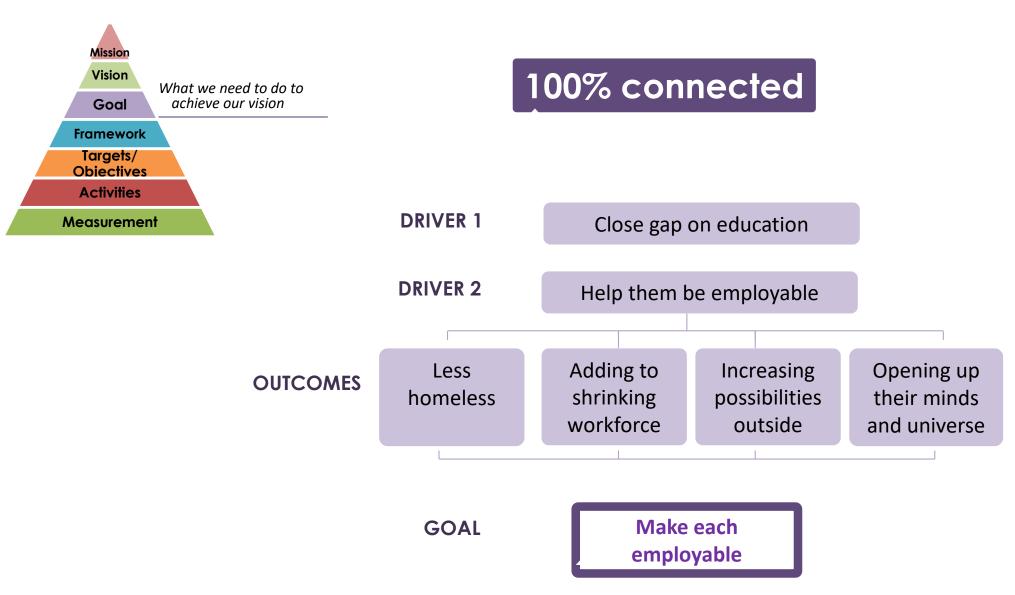

## You Me We Goal

Goal

#### You Me We Framework

Working with the homes to make sure we are aligned with their Goals for the children Keeping clear and open HOMES

Matching mentors with the children who need help in Achieving their long Term goals..

MENTORS

DONORS CHILDREN

Keep communication
With the donors and
Stakeholders so they know
Where their donations
have gone and for future
funding.

Acting as advocates
For the children so that
They are aware of the tools
And trends outside their
homes and in the world to
help them..