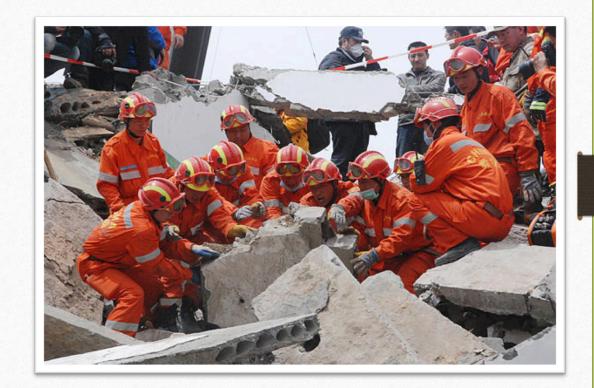

# PALU & DONGGALA for HUMANITY

Emergency Relief Project On 28 September 2018, Palu was hit by what BBC describes as a 'worst case' scenario, combining a large earthquake with a 7.4 magnitude, followed by a tsunami, major liquefaction and landslides that devastated the regions of Palu, Donggala and Sigi, resulting in total destruction of most buildings in the area.

2,088 fatalities

78,994 displaced

67,310 Houses damaged

4,612 major injuries

680 missing

Health facilities damaged

## The current situation

YUM & Subud Youth Indonesia in cooperation with a number of local partners ( DoctorShare, KUN Humanity System, The National Clusters for Central Sulawesi, the Indonesian government and others) will establish two emergency posts (Posko): one in Poso in October 2018 and a second one in Donggala in November 2018.