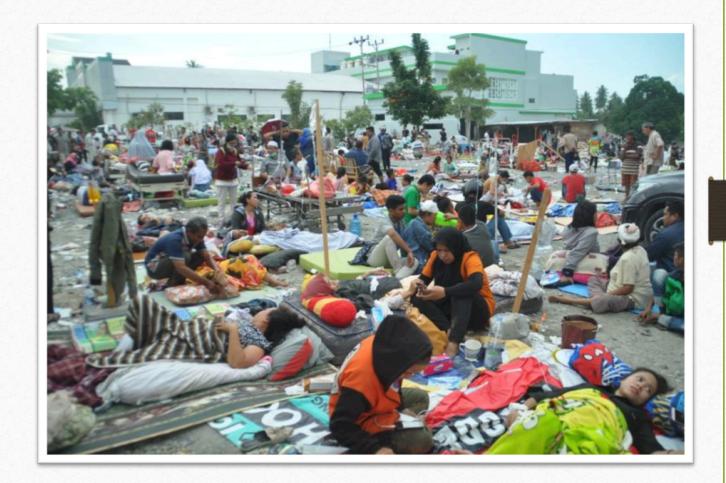

# PALU & DONGGALA for HUMANITY

Emergency Relief Project On 28 September 2018, Palu was hit by what BBC describes as a 'worst case' scenario, combining a large earthquake with a 7.4 magnitude, followed by a tsunami, major liquefaction and landslides that devastated the regions of Palu, Donggala and Sigi, resulting in total destruction of most buildings in the area.

2,088 fatalities

78,994 displaced

67,310 Houses damaged

4,612 major injuries

680 missing

Health facilities damaged

## The current situation

YUM & Subud Youth Indonesia in cooperation with a number of local partners ( DoctorShare, KUN Humanity System, The National Clusters for Central Sulawesi, the Indonesian government and others) will establish two emergency posts (Posko): one in Poso in October 2018 and a second one in Donggala in November 2018.