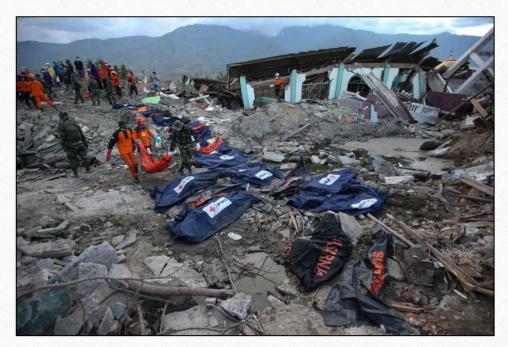

# PALU & DONGGALA for HUMANITY

Emergency Relief Project On 28 September 2018, Palu was hit by what BBC describes as a 'worst case' scenario, combining a large earthquake with a 7.4 magnitude, followed by a tsunami, major liquefaction and landslides that devastated the regions of Palu, Donggala and Sigi, resulting in total destruction of most buildings in the area.

2,088 fatalities

78,994 displaced

67,310 Houses damaged

4,612 major injuries

680 missing

Health facilities damaged