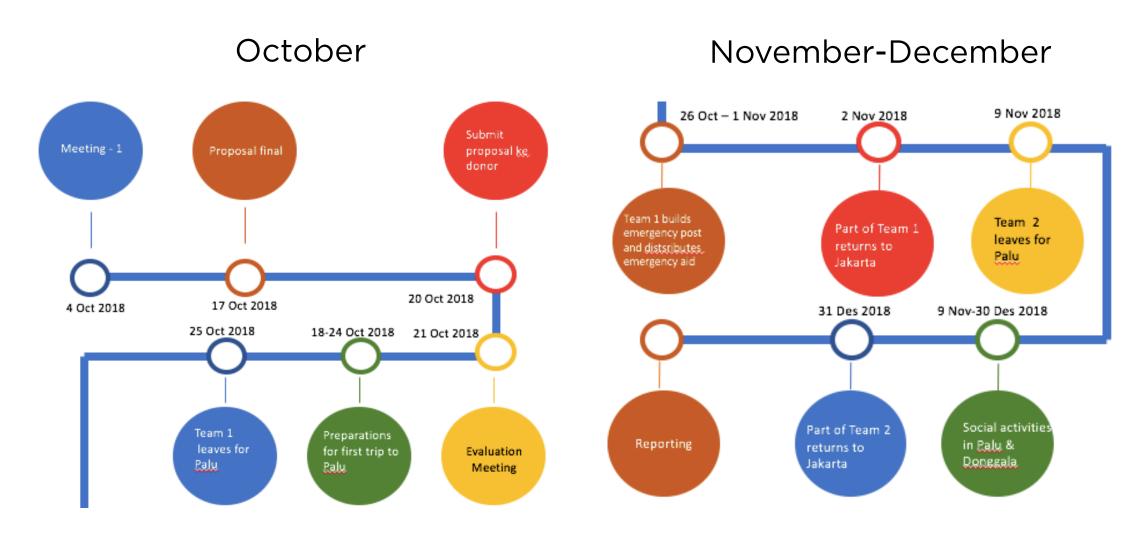

## **Plan of Action**

#### STAGE 1

- Provide emergency relief October to December 2018
- Distribution of healthy food, water, clothing, health/hygiene necessities to 100 families, 500 children and 1,000 adults
- In December, the team will assess whether it is deemed necessary to continue the emergency relief for another 2 or 3 months.

#### STAGE 2

January to June 2019

- Provide water filters and possibly Clean Water facilities in areas where the damage was most severe.

#### STAGE 3

January - December 2019

- Trauma healing through sports and arts activities for children and families