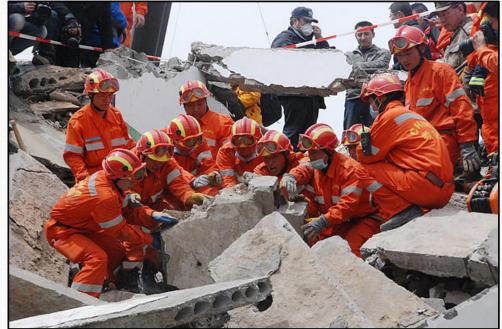

## The current situation

YUM & Subud Youth Indonesia in cooperation with a number of local partners ( DoctorShare, KUN Humanity System, The National Clusters for Central Sulawesi, the Indonesian government and others) will establish two emergency posts (Posko): one in Poso in October 2018 and a second one in Donggala in November 2018.