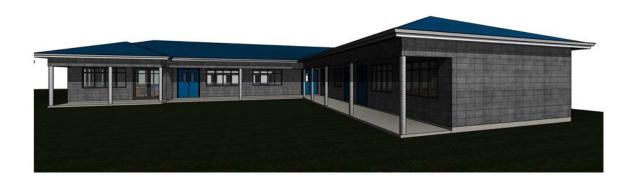

## BUILDING CONSULTANTS

Project Description;

PROPOSED CLASS ROOM BLOCK FOR BIGGI JUNIOUR SCHOOL , NEBBI DISTRICT,PAMORA APOLLA VILLAGE

**Sheet Description** 

PRESENTATION DRAWINGS

| Scale      | as shown | Drawing no |
|------------|----------|------------|
| Date       | 08/2018  | Diaming no |
| Drawn by   | NH       |            |
| checked by | NH       |            |