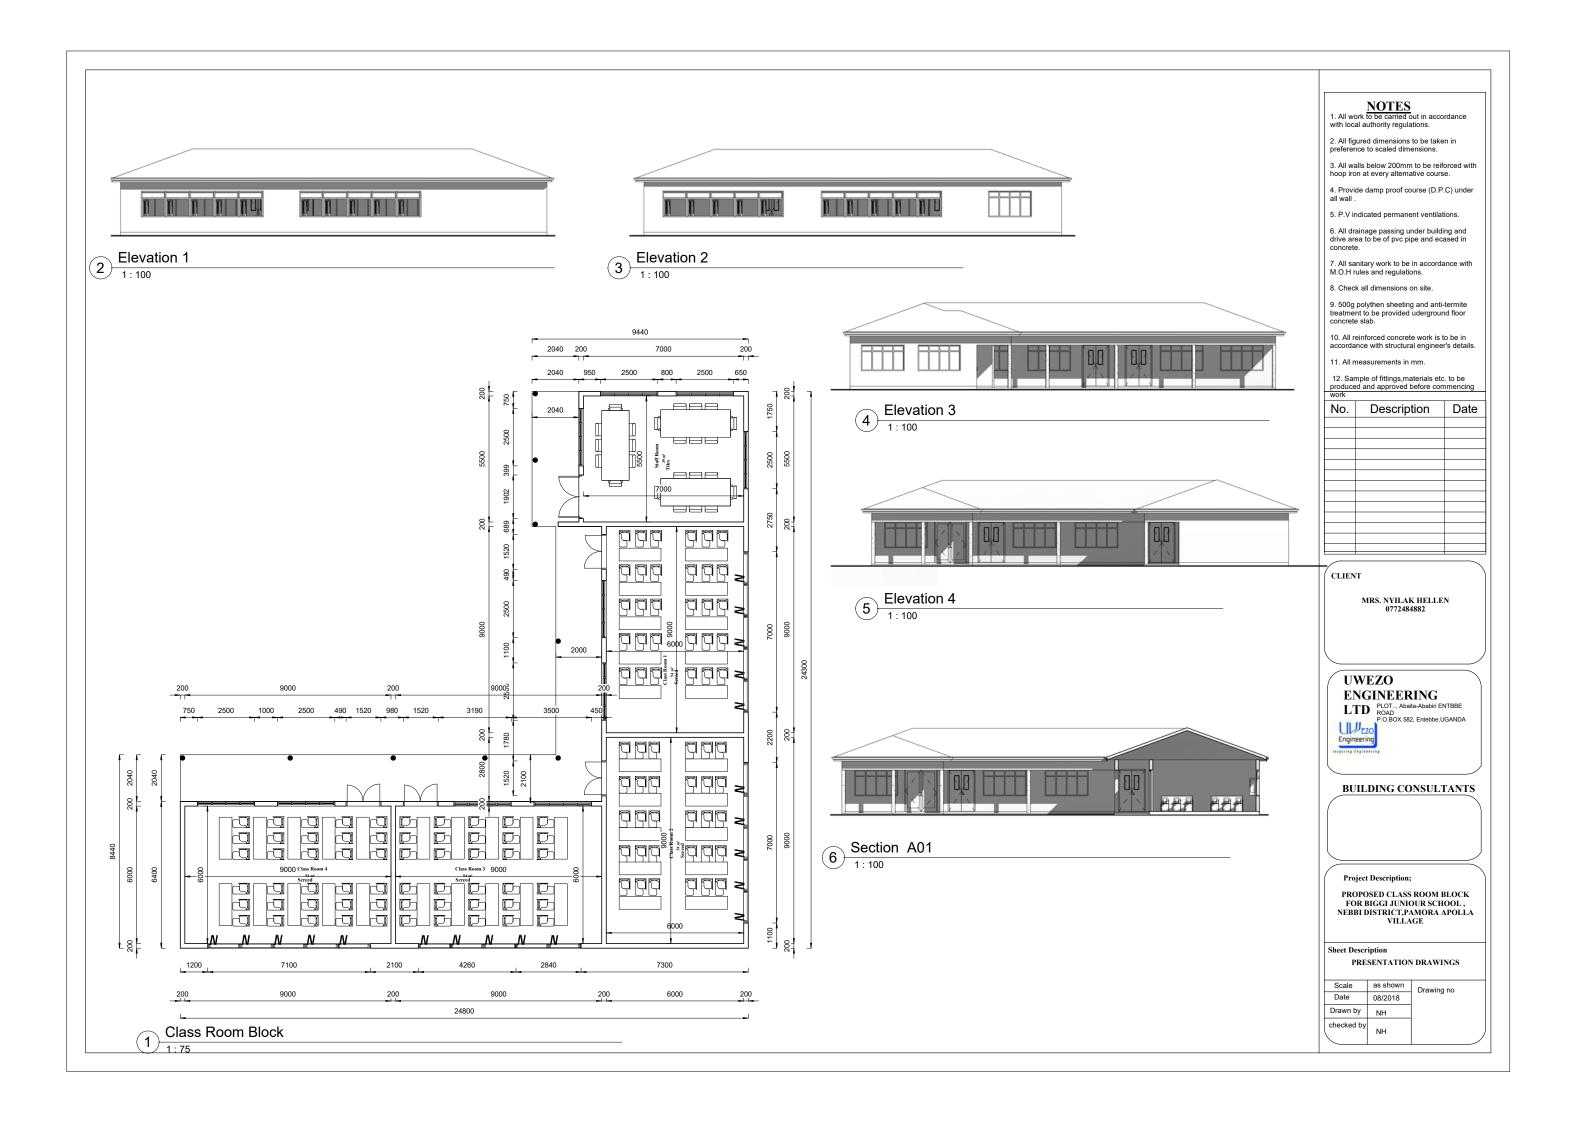

- NOTES

  1. All work to be carried out in accordance with local authority regulations.
- 2. All figured dimensions to be taken in preference to scaled dimensions.
- All walls below 200mm to be reiforced with hoop iron at every alternative course.
- 4. Provide damp proof course (D.P.C) under all wall .
- 5. P.V indicated permanent ventilations.
- All drainage passing under building and drive area to be of pvc pipe and ecased in concrete.
- 7. All sanitary work to be in accordance with M.O.H rules and regulations.
- 8. Check all dimensions on site.
- 9. 500g polythen sheeting and anti-termite treatment to be provided uderground floor concrete slab.
- 10. All reinforced concrete work is to be in accordance with structural engineer's details.
- 11. All measurements in mm.
- 12. Sample of fittings,materials etc. to be produced and approved before commencing

| work |             |      |
|------|-------------|------|
| No.  | Description | Date |
|      |             |      |
|      |             |      |
|      |             |      |
|      |             |      |
|      |             |      |
|      |             |      |
|      |             |      |
|      |             |      |
|      |             |      |
|      |             |      |
|      |             |      |
|      |             |      |

CLIENT

MRS. NYILAK HELLEN 0772484882

UWEZO **ENGINEERING** LTD PLOT.., Abaita-Ababiri ENTBBE ROAD P.O.BOX 582, Entebbe, UGANDA UWEZO Engineering

## BUILDING CONSULTANTS

Project Description;

PROPOSED CLASS ROOM BLOCK FOR BIGGI JUNIOUR SCHOOL , NEBBI DISTRICT,PAMORA APOLLA VILLAGE

**Sheet Description** 

PRESENTATION DRAWINGS

| Scale      | as shown | Drawing no |
|------------|----------|------------|
| Date       | 08/2018  | Diaming no |
| Drawn by   | NH       |            |
| checked by | NH       |            |