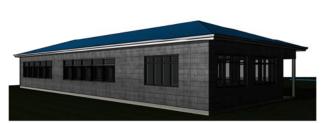

## BUILDING CONSULTANTS

Project Description;

PROPOSED CLASS ROOM BLOCK FOR BIGGI JUNIOUR SCHOOL , NEBBI DISTRICT,PAMORA APOLLA VILLAGE

**Sheet Description** 

PRESENTATION DRAWINGS

| Scale      | as shown | Drawing no |
|------------|----------|------------|
| Date       | 08/2018  | Diaming no |
| Drawn by   | NH       |            |
| checked by | NH       |            |