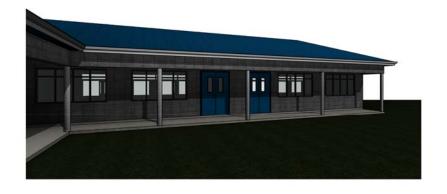

## BUILDING CONSULTANTS

Project Description;

PROPOSED CLASS ROOM BLOCK FOR BIGGI JUNIOUR SCHOOL , NEBBI DISTRICT,PAMORA APOLLA VILLAGE

**Sheet Description** 

PRESENTATION DRAWINGS

| Scale      | as shown | Drawing no |
|------------|----------|------------|
| Date       | 08/2018  | Diaming no |
| Drawn by   | NH       |            |
| checked by | NH       |            |