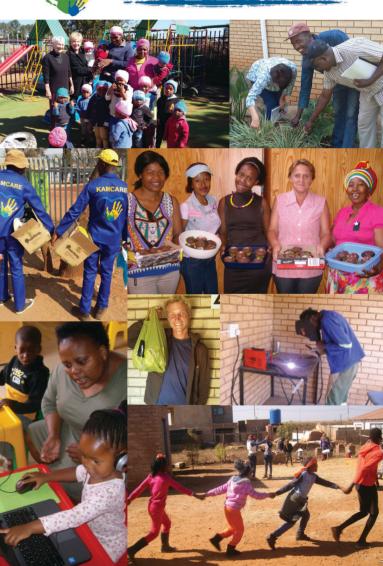

## **BASIC NEEDS**

Basic needs of families are addressed by means of providing needy families with clothes, food and blankets

## **SEWING SKILLS**

Skills training for single mothers who have to provide for their families. Products made are worn by the women and their children and crafts are sold to earn an income.

## **BAKING SKILLS**

Training to develop baking skills for the home and for additional income opportunities.

## **VOCATIONAL SKILLS**

Computer skills, welding skills and gardening skills training.