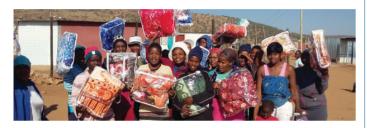

## **BASIC NEEDS**

Basic needs of families are addressed by means of providing needy families with clothes, food and blankets