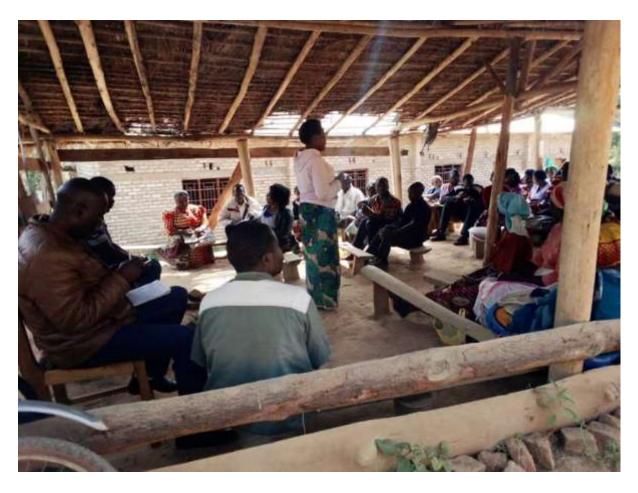

Through our voluntary work and effort, we started searching for markets for these farmers. We engaged the local media including the state-owned Malawi Broadcasting Station (MBC) TV to widen the visibility of these farmers on the local market.

Secretary for the group, Kingstone Sichone, being interviewed for MBCTV News.

The Managing Director, Tizgowere Msiska, interacting with the media team

Some of the farmers facing the MBC TV camera

In December 2019, the project secured a small grant of US\$683.56 from World Connect to boost the production of the farmers through buying of treadle pumps, sprayers and seeds. These items were officially handed over to farmers on Tuesday, 14<sup>th</sup> January 2020.