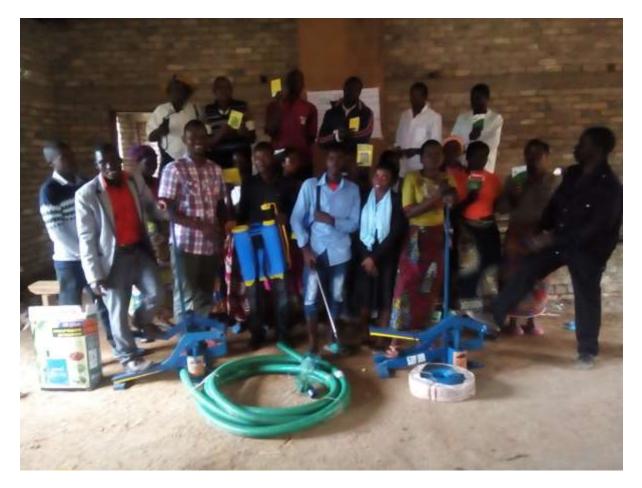

Secretary for the group, Kingstone Sichone, being interviewed for MBCTV News.

The Managing Director, Tizgowere Msiska, interacting with the media team

Some of the farmers facing the MBC TV camera

In December 2019, the project secured a small grant of US\$683.56 from World Connect to boost the production of the farmers through buying of treadle pumps, sprayers and seeds. These items were officially handed over to farmers on Tuesday, 14<sup>th</sup> January 2020.

Officially handing over farm equipment to 25 farmers of Lusangazi Horticulture Farmers Group.

In the month of February 2020, we have the task of opening our first outlet under Destiny Produce where vegetables from these farmers will be displayed and sold. Opening of Destiny Produce shop is one of the indicators of this project.