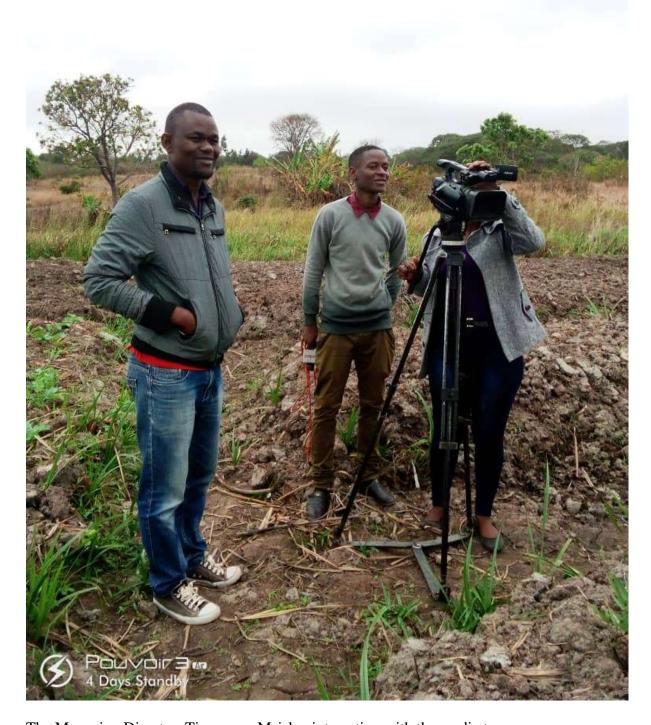

Secretary for the group, Kingstone Sichone, being interviewed for MBCTV News.

The Managing Director, Tizgowere Msiska, interacting with the media team

Some of the farmers facing the MBC TV camera

In December 2019, the project secured a small grant of US\$683.56 from World Connect to boost the production of the farmers through buying of treadle pumps, sprayers and seeds. These items were officially handed over to farmers on Tuesday, 14<sup>th</sup> January 2020.