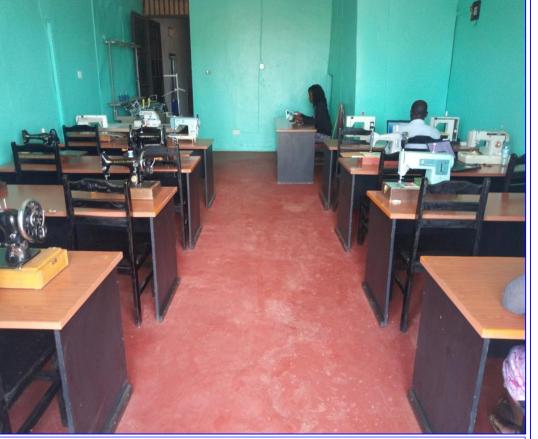

#### TRAINING PACKAGES INCLUDE:

- 3 MONTHS @ 350,000/-
- 6 MONTHS @ 700,000/-
- 12 MONTHS @ 1,200,000/-
- ADMISSION FEE: 20,000/-
- YOU HAVE UNLIMITED ACCESS TO SEWING MACHINES AT ANYTIME.
- NO MINIMUM ENTRY QUALIFICATIONS REQUIRED.
- STUDY EITHER IN THE MORNING OR AFTERNOON OR SATURDAYS ONLY.
- ACCESS TO BOTH MANUAL & ELECTRIC SEWING MACHINES