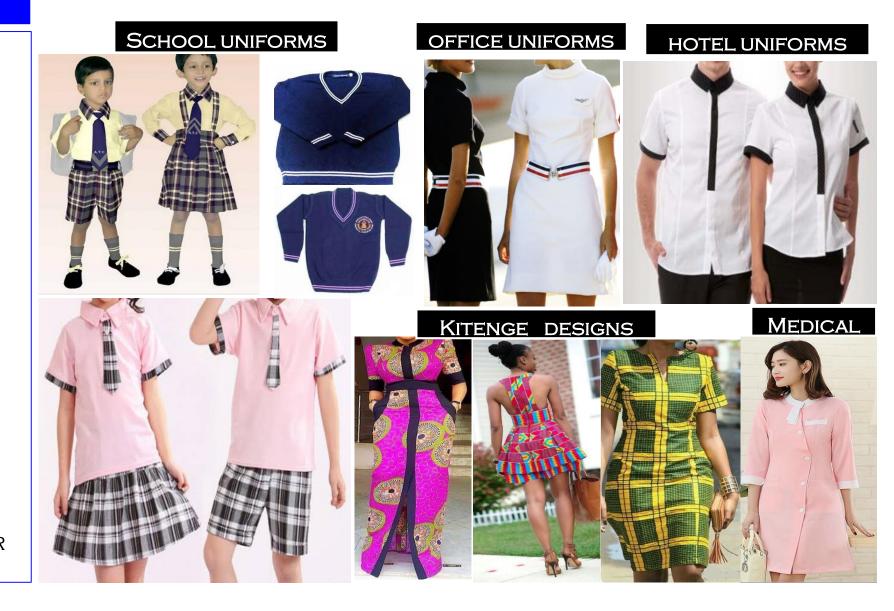

## GARMENT SEWING IN;

- OFFICE/CORPORATE UNIFORMS
- SCHOOL UNIFORMS & SWEATERS
- MEDICAL UNIFORMS
- RESTAURANT UNIFORMS
- LATEST AFRICAN
  ANKARA/KITENGE
  DESIGNS
- T-SHIRTS
- GARMENT FIXING/REPAIR