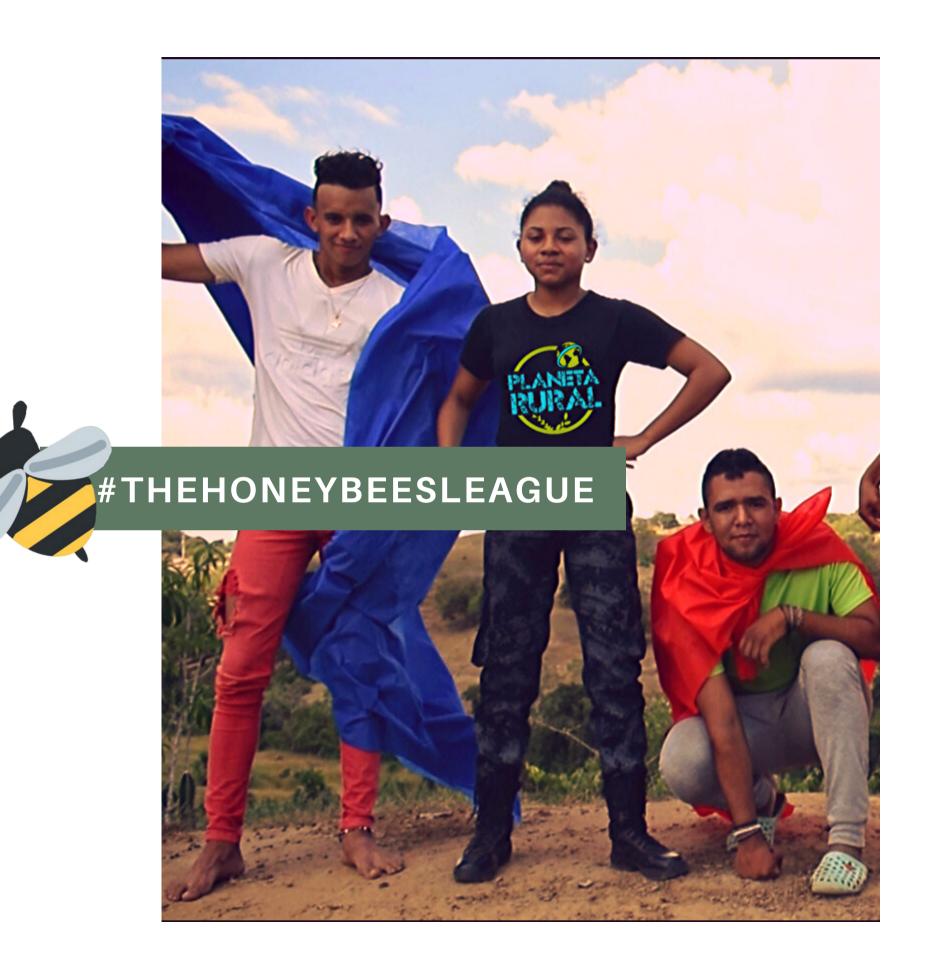

## We're 10 Rural Youths in Montes de Maria, Colombia

Mara and her friends have been struck by two archenemies - violence- and -poverty.- So with the help of the #Bees and YOU they came up with a plan to defeat these archenemies!

#### THE HUNES SEES LEADLE

## THE HURS LEADER

### MEET THE CREW

## OUR CREW