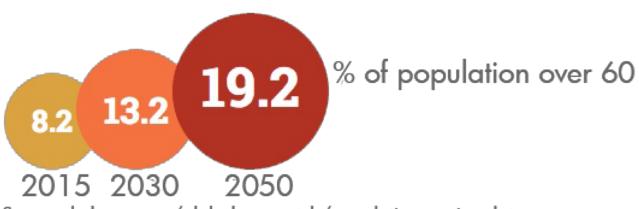

## **MARKET SUMMARY**

21.2 million people over 60

Source: helpage.org/global-agewatch/population-ageing-data

INDONESIA POPULATION by ECONOMICAL DEMOGRAPHY (in Millions)