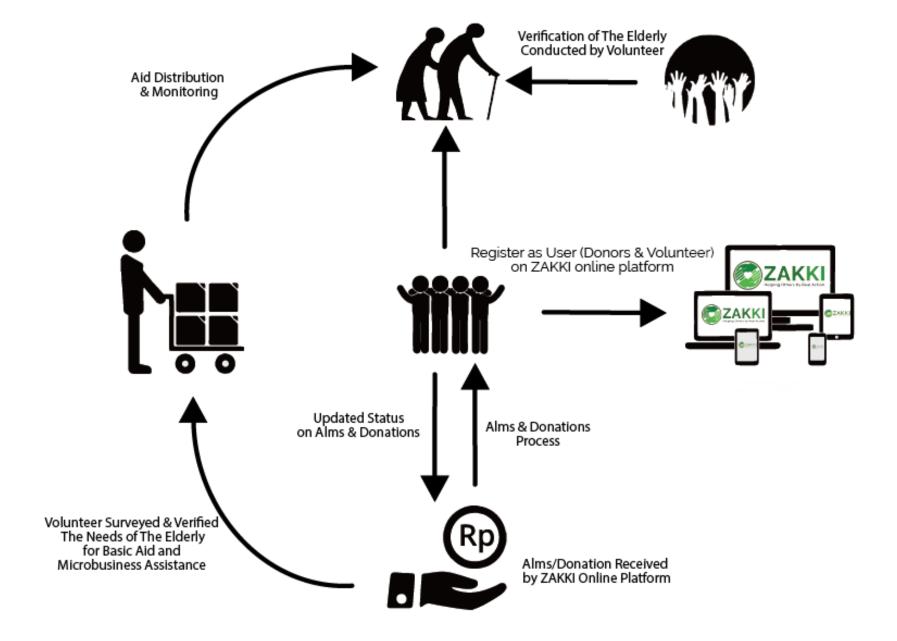

#### **VOLUNTARY**

Listing of beneficiary → from crowdsource → verified by volunteer. Helps deployment supervised & monitored by volunteer.

## ALMS & DONATIONS

helps elderly people in INFORMAL SECTOR (made <IDR 100.000/day) to get better livelihoods.

## ONLINE PLATFORM

Reporting WEBSITE and MOBILE APPLICATION DATA SOURCE ab/ elderly in Indonesia O3 INCLUSIVE Community Ecosystem for Elderly

Helps ELDERLY gain better livelihoods DIRECTLY

O 1 Distribute ALMS & DONATION