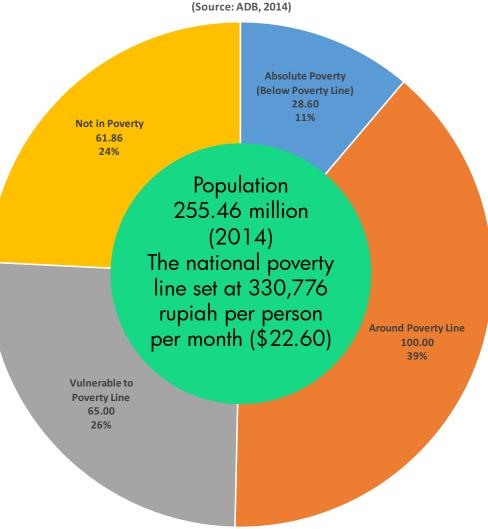

INDONESIA CITIZEN: 267 M People Indonesia citizen inside the country or in abroad

INDONESIAN MUSLIM: 207 M People Indonesian muslim; late teens (18 – 19 y.o) and adult (20 – 60 y.o)