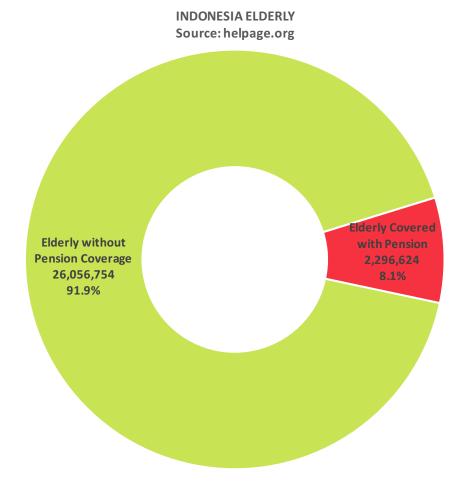

## **MARKET SUMMARY**

21.2 million people over 60

Source: helpage.org/global-agewatch/population-ageing-data

INDONESIA POPULATION by ECONOMICAL DEMOGRAPHY (in Millions)