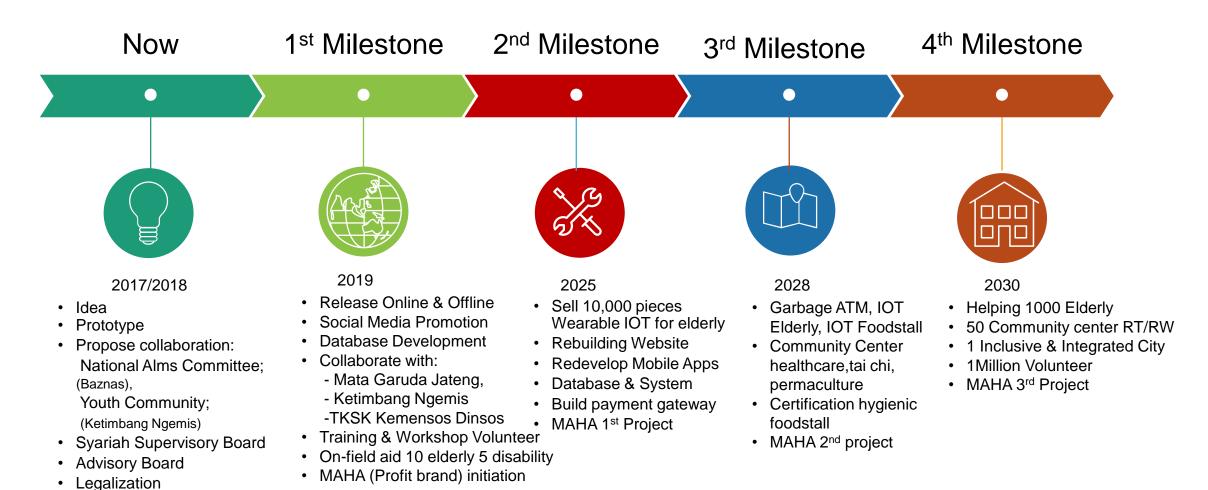

| Rp. | 4,150,177,350,00     |  |
| Bidang Kaagamaan                                     | Rp  | 2,403,328,160.00     |  |
| Jumlah Penyaluran Bulan Desember 2017                | Rp  | 11,990,921,191.00    |  |
| Jumlah Penyaluran Bulan Januari 2017 - Nopember 2017 | Rp  | Rp 70,089,570,433.00 |  |
| JUMLAH PENYALURAN SAMPAI DENGAN DESEMBER 2017*       | Rp  | 82,090,491,624.00    |  |



## **BUSINESS MODEL**

#### **Revenues Derived From:**





#### ZAKKI Helping Others by Real Action

## **TRACTIONS**



Gender Distribution of Registered DONORS:

Male Female





#### Supported by:





#### Accolades:









## LANDSCAPE

Competition Landscape in Indonesia for Crowdfunding and Alms Collections



Platform & Instant Update

#### **KEY METRICS**

#### **Project Planning**



· Copyright & Intelectual

**Property** 



# Thankyou

#### Contact us:

info@zakatkasih.org
zakatkasih@gmail.com



+62 81999191498