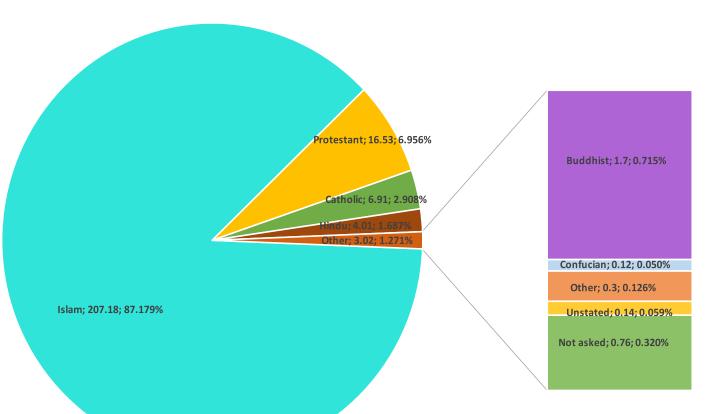

## RELIGION DATA IN INDONESIA (Population in millions and Percent)

(Source: Ministry Social, Census 2010)

Based on BAZNAS
(National Alms Collections
Regulator)
End Year Financial Report
on December 2016
ALMS COLLECTIONS IDR
111BILLIONS
while ALMS
DISTRIBUTIONS ONLY IDR
55BILLIONS