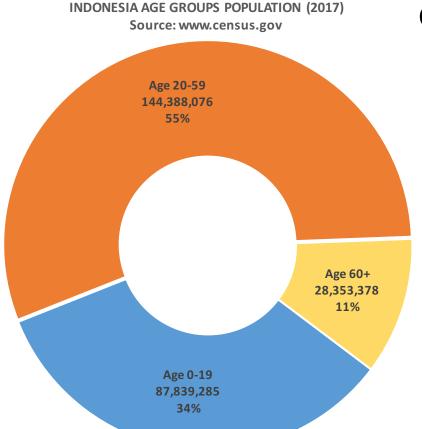

## **MARKET SUMMARY**

21.2 million people over 60

Source: helpage.org/global-agewatch/population-ageing-data

INDONESIA POPULATION by ECONOMICAL DEMOGRAPHY (in Millions)