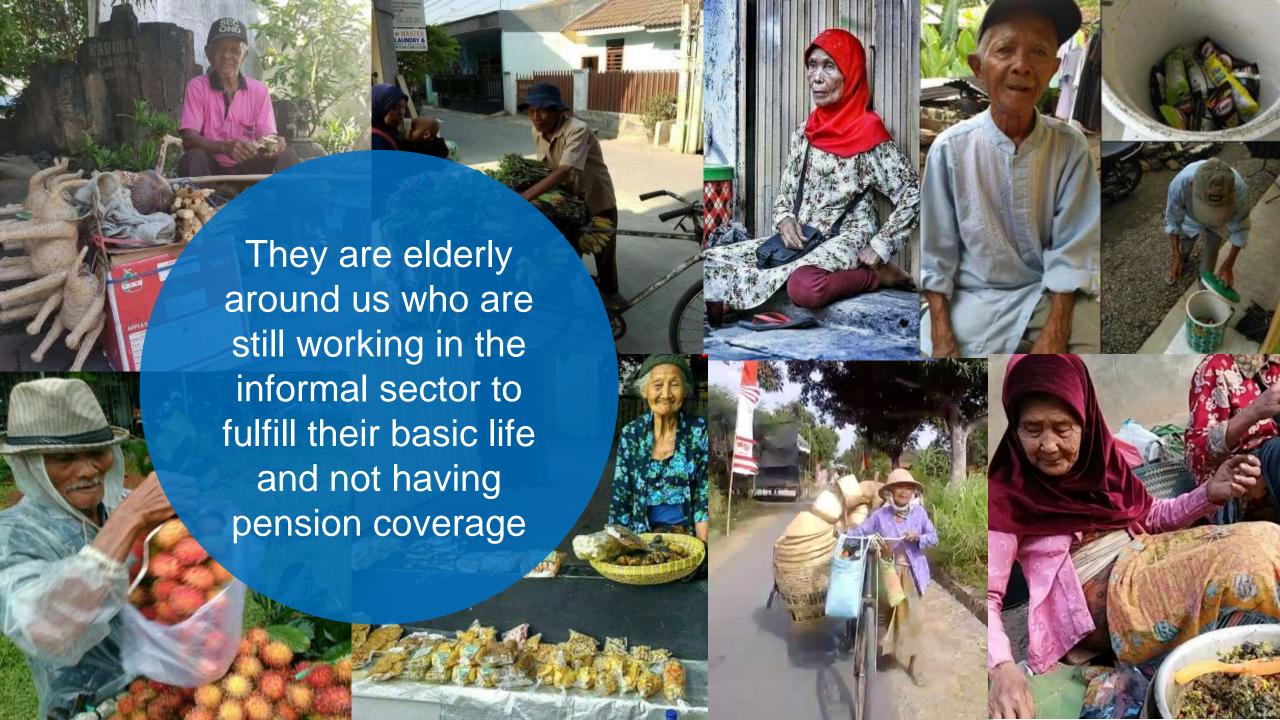

#### **PROBLEM**

In Indonesia, elderlies are often the economic pillars of multi-generational families (Schröder-Butterfill: 2004).

## ALMS & DONATIONS

helps elderly people in INFORMAL SECTOR (made <IDR 100.000/day) to get better livelihoods.

#### **SOP Beneficiary**

Elderly 60+
Works in informal sectors
Daily income <IDR50k (USD 5)
Living alone or backbone of the family