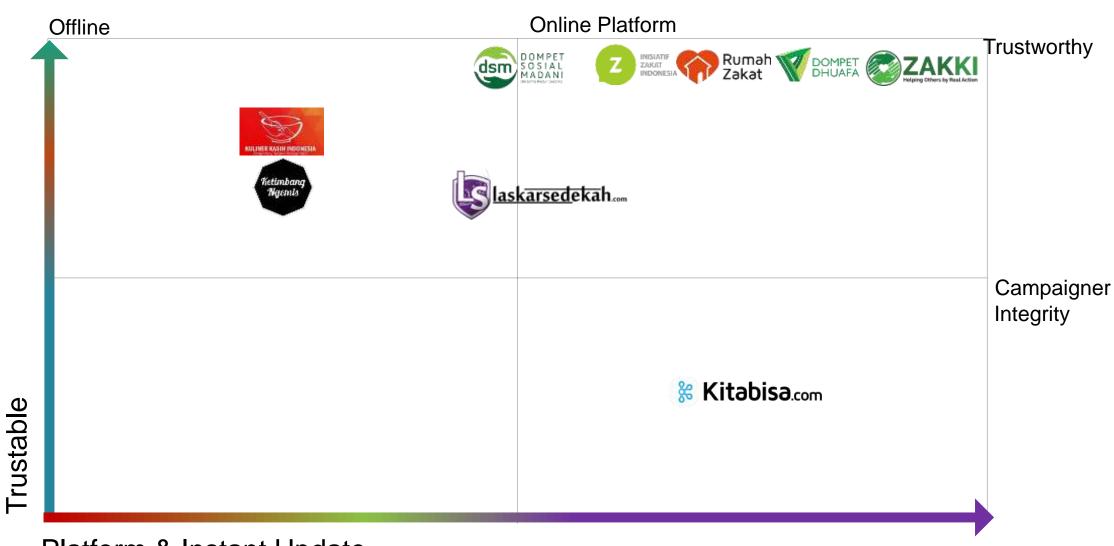

## LANDSCAPE

Competition Landscape in Indonesia for Crowdfunding and Alms Collections

Platform & Instant Update