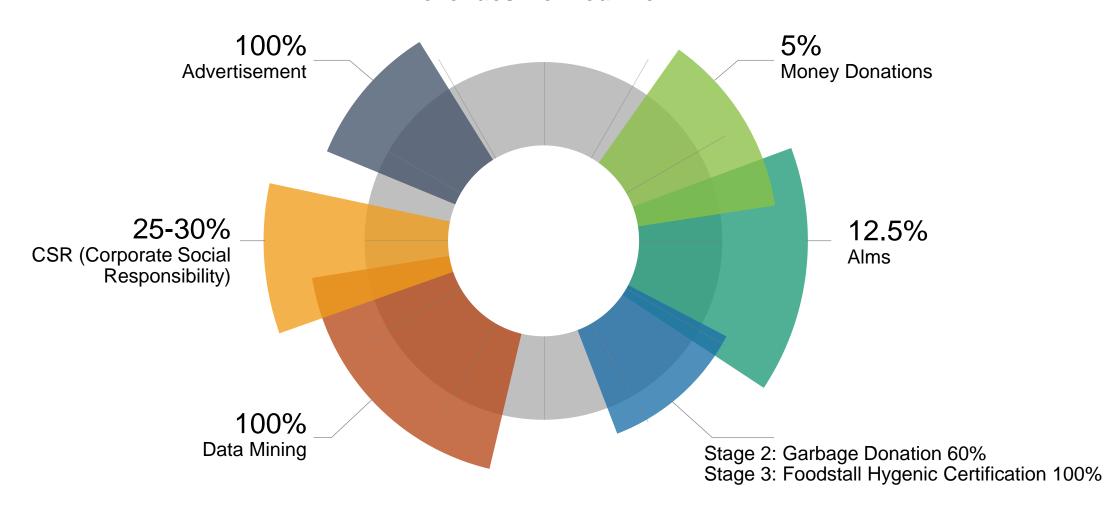

|                      |  |
| Bidang Sosial                                        | Rp  | 1,095,881,139,00     |  |
| Bidang Pendidikan                                    | Rp  | 4,210,489,642.00     |  |
| Bidang Keschaian                                     | Rp  | 131,064,900.00       |  |
| Bidang Exonomi                                       | Rp. | 4,150,177,350,00     |  |
| Bidang Kaagamaan                                     | Rp  | 2,403,328,160.00     |  |
| Jumlah Penyaluran Bulan Desember 2017                | Rp  | 11,990,921,191.00    |  |
| Jumlah Penyaluran Bulan Januari 2017 - Nopember 2017 | Rp  | Rp 70,089,570,433.00 |  |
| JUMLAH PENYALURAN SAMPAI DENGAN DESEMBER 2017*       | Rp  | 82,090,491,624.00    |  |



## **BUSINESS MODEL**

#### **Revenues Derived From:**





#### ZAKKI Helping Others by Real Action

## **TRACTIONS**



Gender Distribution of Registered DONORS:

Male Female





#### Supported by:





#### Accolades:









## LANDSCAPE

Competition Landscape in Indonesia for Crowdfunding and Alms Collections



Platform & Instant Update

#### **KEY METRICS**

#### **Project Planning**



· Copyright & Intelectual

**Property** 



# Thankyou

#### Contact us:

info@zakatkasih.org
zakatkasih@gmail.com



+62 81999191498