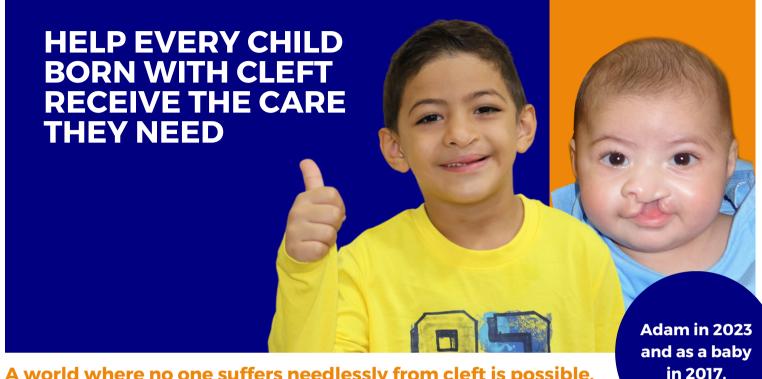

A world where no one suffers needlessly from cleft is possible.

Living with untreated cleft creates tremendous burdens. especially for people who already lack resources. Our hope is that:

- No infant is abandoned because their parents don't know how to care for them.
- No child is bullied and stigmatized because they look different.
- No adult lives in poverty because they can't find a employment.

## You can make a difference!

Even after the first surgery, a child born with cleft lip and/or palate already has a new chance for a healthy and full life.

The average cost of a cleft lip/palate repair is \$1,500-truly a small amount given the lifechanging impact of cleft care.