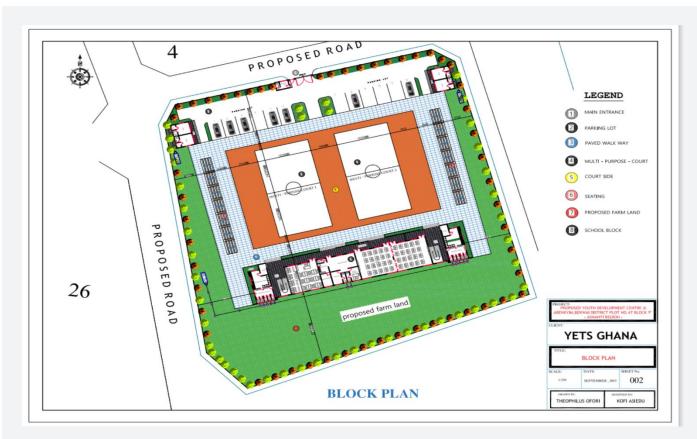

## Note:

- 1. USD Rate @ 5.7
- 2. The opportunity to have an own facility has already presented to YETS Ghana as a result of positive impact in the community. The chiefs of Anwiankwanta donated 3 acres of site to YETS for the construction of the Youth Development Centre.
  - Cost for construction of the youth centre has already been approved to be funded by 3 top Dutch organizations once the site documentation has been acquired.
- 3. Find attached photos of the 3 acres of site donated to YETS Ghana, building plan/architecture drawings of the Youth Development Centre and our current location at Save Our Lives Ghana.