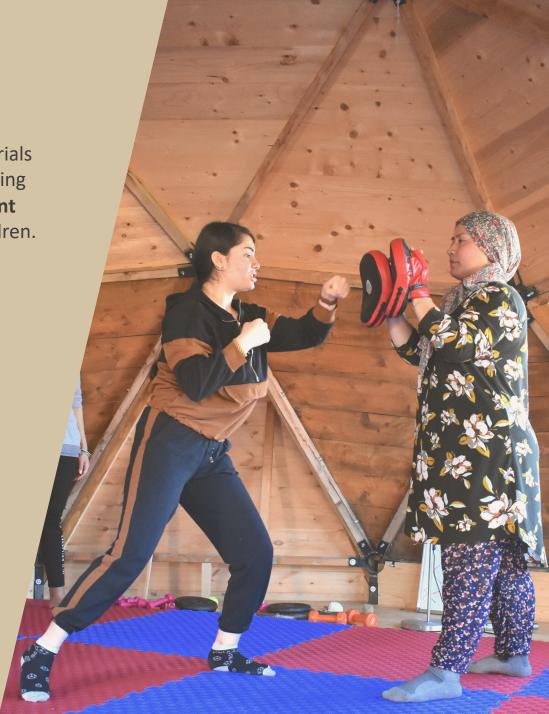

## WHAT WE DO

Habibi.Works is an intercultural makerspace which brings refugees, locals and international experts together and acts as a platform for education, empowerment and social encounters. In concrete terms, Habibi.Works is a 700m<sup>2</sup> space, consisting of 10 different working areas in which people create, learn, teach and meet. Habibi.Works was founded by the German NGO Soup and Socks e.V.

## **HOW WE DO IT**

In Habibi.Works, team members work at eye level with users of the space - or 'makers' - and support them to create solutions themselves. Each person is encouraged to share their skills and expertise. Habibi.Works is a living example of the values we would like to see in our societies: respect, solidarity, equality.

## YOUR IMPACT

Through your contribution, people have access to space, machines and materials to create clothes, curtains that provide privacy in overcrowded camps, shopping bags or bed covers; Your support of the project Habibi.Works has a significant impact on the living conditions and the well-being of men, women and children.