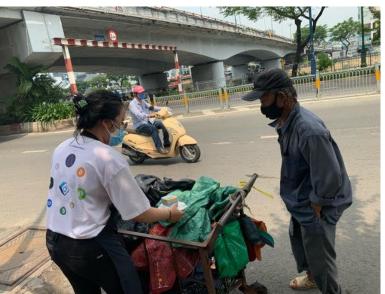

## 

www.quybongsen.org

**CHEAP MEALS** 

Supporting meals to students, disabilities and street vendors

Set of lunch only 1.000 – 2.000 VND