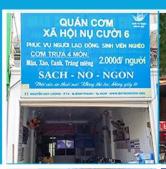

#### The Lotus Charity Foundation

The Foundation operates N<sub>V</sub> Cuới (Smile) joints serving meals costing only 2,000 VND each, established by the nationwide private fund authorized by the Ministry of Home Affairs. They have worked diligently to deliver affordable meals to the city's homeless and laborers most stricken by the pandemic.

## 

www.quybongsen.org

**CHEAP MEALS** 

Supporting meals to students, disabilities and street vendors

Set of lunch only 1.000 – 2.000 VND