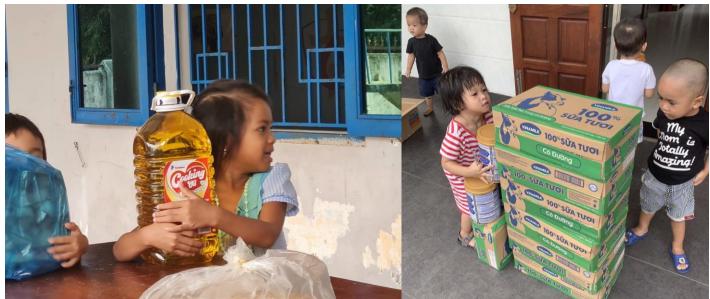

# Supporting children in Quang Tri

LCF is supporting 68 orphans, children disabled and in disadvantaged who are being raised at Cam Lo and Lam Bich shelters, Quang Tri. Monthly milk support for 68 children in 2 shelters. Particularly, Cam Lo shelter will be supported with necessities and dry food to improve children's meals.