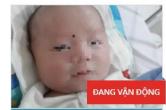

### Kỳ 516: Chuẩn bị cho cuộc phẫu thuật lần 2 khi con chỉ hơn 4 tháng tuổi

Bé Lục M.H, ở An Giang, bé mới hơn 4 tháng tuổi phải chuẩn bị bước qua cuộc phẫu thuật tim lần thứ 2. Được phát hiện bị tim bẩm sinh từ khi 1 tháng tuổi. Mẹ bé là chị T, thời gian nghỉ thai sản của chị là suốt những chuỗi ngày bồng bế con đi điều trị bệnh từ bệnh viện này sang bệnh viện khác, từ cuộc phẫu thuật này đến cuộc phẫu thuật khác.

#### Kỳ 516: Chuẩn bị cho cuộc phẫu thuật lần 2 khi con chỉ hơn 4 tháng tuổi

Bé Lục M.H, ở An Giang, bé mới hơn 4 tháng tuổi phải chuẩn bị bước qua cuộc phẩu thuật tim lần thứ 2. Được phát hiện bị tim bẩm...