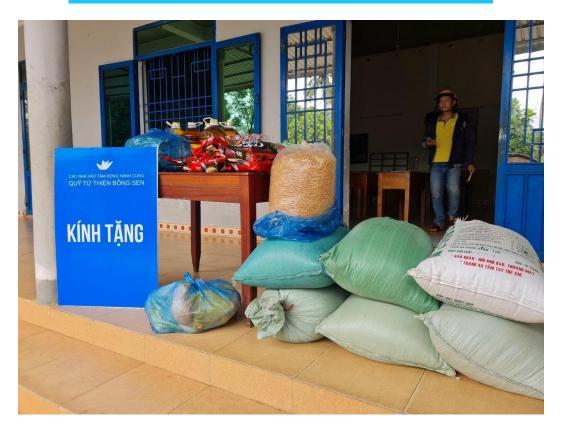

# Supporting children in Quang Tri

LCF is supporting 68 orphans, children disabled and in disadvantaged who are being raised at Cam Lo and Lam Bich shelters, Quang Tri. Monthly milk support for 68 children in 2 shelters. Particularly, Cam Lo shelter will be supported with necessities and dry food to improve children's meals.