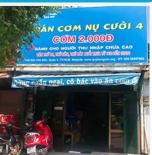

#### The Lotus Charity Foundation

The Foundation operates N<sub>V</sub> Cuới (Smile) joints serving meals costing only 2,000 VND each, established by the nationwide private fund authorized by the Ministry of Home Affairs. They have worked diligently to deliver affordable meals to the city's homeless and laborers most stricken by the pandemic.

## 

www.quybongsen.org

**CHEAP MEALS** 

Supporting meals to students, disabilities and street vendors

Set of lunch only 1.000 – 2.000 VND