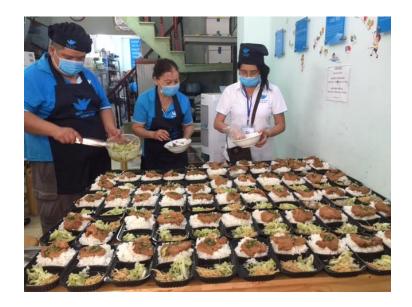

#### The Lotus Charity Foundation

The Foundation operates N<sub>V</sub> Cuới (Smile) joints serving meals costing only 2,000 VND each, established by the nationwide private fund authorized by the Ministry of Home Affairs. They have worked diligently to deliver affordable meals to the city's homeless and laborers most stricken by the pandemic.

## 

www.quybongsen.org

**CHEAP MEALS** 

Supporting meals to students, disabilities and street vendors

Set of lunch only 1.000 – 2.000 VND