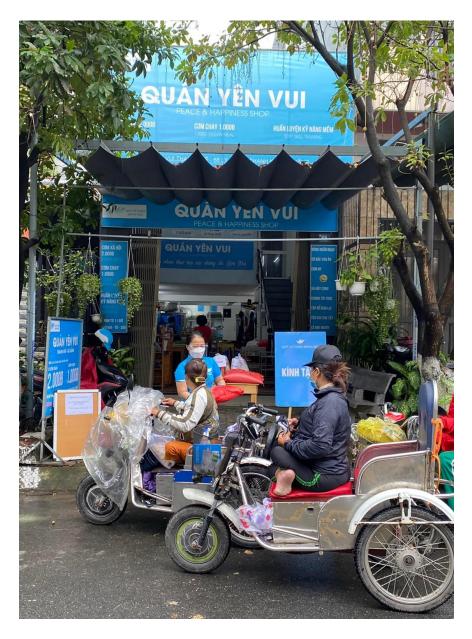

## 

www.quybongsen.org

**CHEAP MEALS** 

Supporting meals to students, disabilities and street vendors

Set of lunch only 1.000 – 2.000 VND

### Take away lunch box