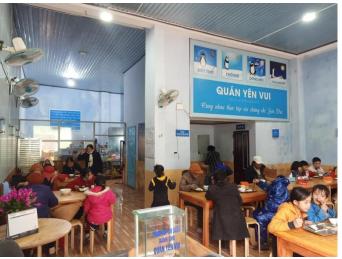

#### The Lotus Charity Foundation

The Foundation operates N<sub>V</sub> Cuới (Smile) joints serving meals costing only 2,000 VND each, established by the nationwide private fund authorized by the Ministry of Home Affairs. They have worked diligently to deliver affordable meals to the city's homeless and laborers most stricken by the pandemic.

## 

www.quybongsen.org

**CHEAP MEALS** 

Supporting meals to students, disabilities and street vendors

Set of lunch only 1.000 – 2.000 VND