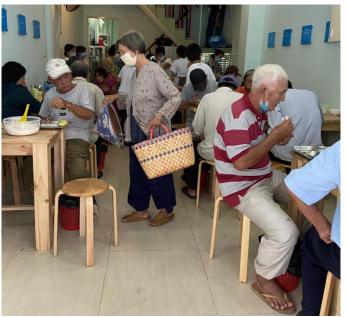

#### The Lotus Charity Foundation

The Foundation operates N<sub>V</sub> Cuới (Smile) joints serving meals costing only 2,000 VND each, established by the nationwide private fund authorized by the Ministry of Home Affairs. They have worked diligently to deliver affordable meals to the city's homeless and laborers most stricken by the pandemic.

## 

www.quybongsen.org

**CHEAP MEALS** 

Supporting meals to students, disabilities and street vendors

Set of lunch only 1.000 – 2.000 VND

### Have lunch at restaurant

BÁN GIẨM GIÁ

98%

XE BA BÁNH CHO NGƯỜI KHUYẾT TẤT

ELECTRICAL 3-WHEEL
BIKE FOR
DISABILITIES

www.quybongsen.org