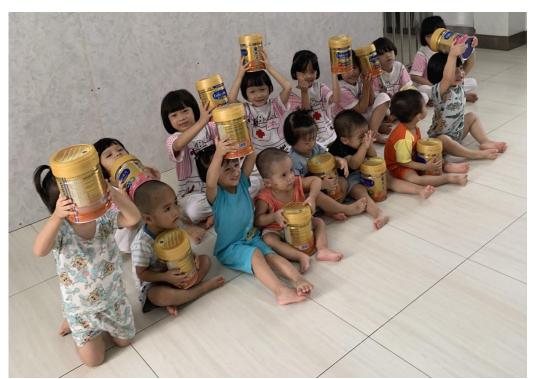

# Supporting children in Quang Tri

LCF is supporting 68 orphans, children disabled and in disadvantaged who are being raised at Cam Lo and Lam Bich shelters, Quang Tri. Monthly milk support for 68 children in 2 shelters. Particularly, Cam Lo shelter will be supported with necessities and dry food to improve children's meals.