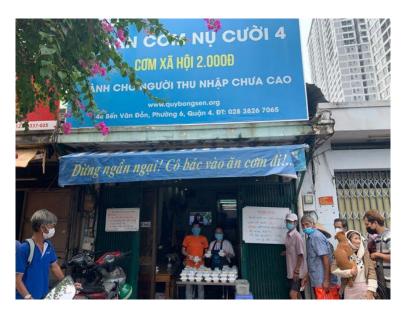

#### The Lotus Charity Foundation

The Foundation operates N<sub>V</sub> Cuới (Smile) joints serving meals costing only 2,000 VND each, established by the nationwide private fund authorized by the Ministry of Home Affairs. They have worked diligently to deliver affordable meals to the city's homeless and laborers most stricken by the pandemic.

### Have lunch at restaurant

BÁN GIẨM GIÁ

98%

XE BA BÁNH CHO NGƯỜI KHUYẾT TẤT

ELECTRICAL 3-WHEEL
BIKE FOR
DISABILITIES

www.quybongsen.org