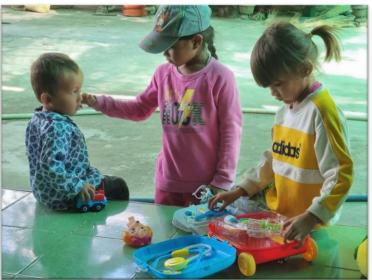

# Supporting children in Quang Tri

LCF is supporting 68 orphans, children disabled and in disadvantaged who are being raised at Cam Lo and Lam Bich shelters, Quang Tri. Monthly milk support for 68 children in 2 shelters. Particularly, Cam Lo shelter will be supported with necessities and dry food to improve children's meals.

# Supporting children in Quang Tri