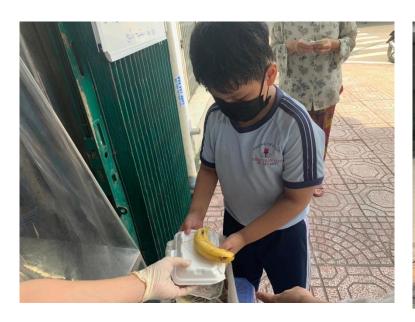

## 

www.quybongsen.org

**CHEAP MEALS** 

Supporting meals to students, disabilities and street vendors

Set of lunch only 1.000 – 2.000 VND

### Take away lunch box