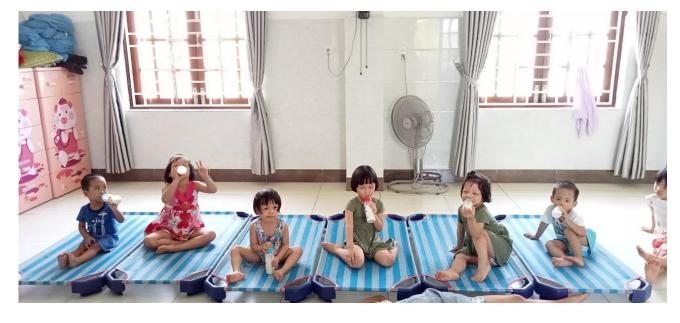

# Supporting children in Quang Tri

LCF is supporting 68 orphans, children disabled and in disadvantaged who are being raised at Cam Lo and Lam Bich shelters, Quang Tri. Monthly milk support for 68 children in 2 shelters. Particularly, Cam Lo shelter will be supported with necessities and dry food to improve children's meals.