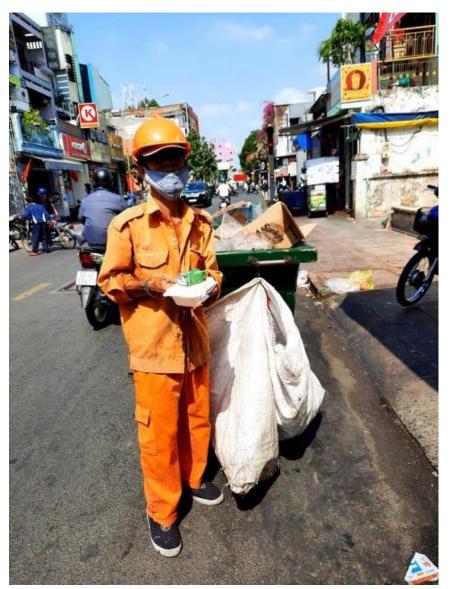

#### The Lotus Charity Foundation

The Foundation operates N<sub>V</sub> Cuới (Smile) joints serving meals costing only 2,000 VND each, established by the nationwide private fund authorized by the Ministry of Home Affairs. They have worked diligently to deliver affordable meals to the city's homeless and laborers most stricken by the pandemic.

## 

www.quybongsen.org

**CHEAP MEALS** 

Supporting meals to students, disabilities and street vendors

Set of lunch only 1.000 – 2.000 VND

### Take away lunch box