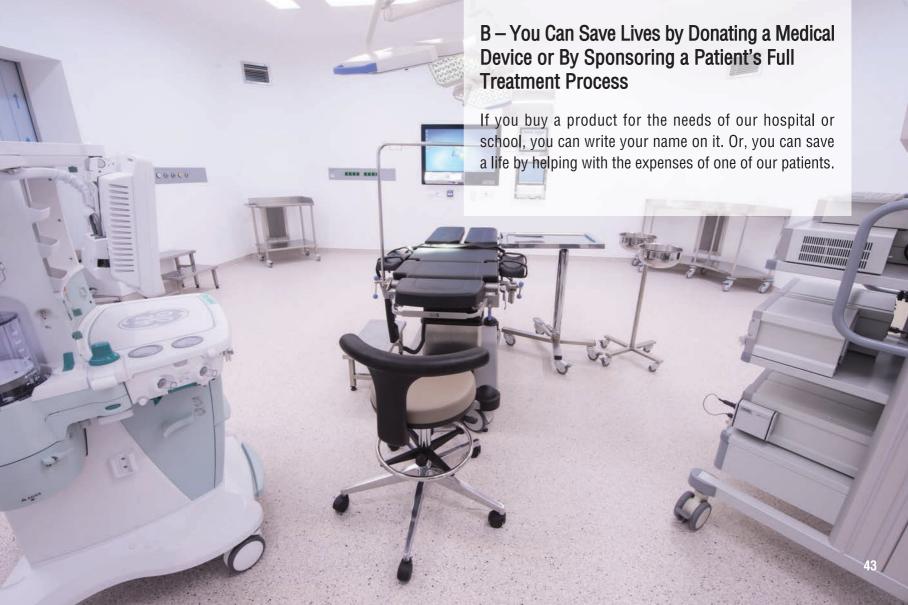

### **How Can I Donate?**

**A-** You can place a great brick

**B-** You can save lives by donating a medical device or by sponsoring a patient's treatment

**C-** Your donation can be remembered by having a hospital room, treatment center or clinic named after you.