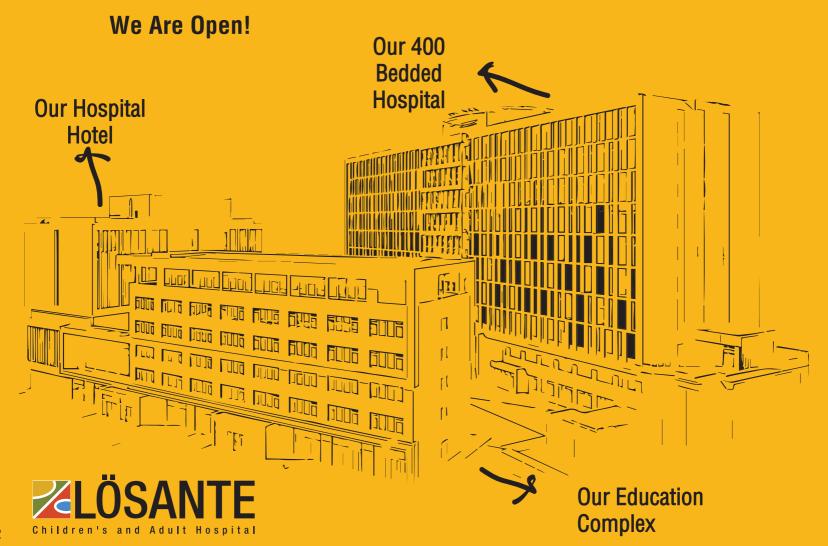

## TURKEY, LOOK AFTER WHAT YOU HAVE ACCOMPLISHED

A brighter day starts tomorrow...

With the millions of bricks that you donated,

Turkey and Europe's most fully-equipped Oncology Hospital LÖSANTE become a reality.