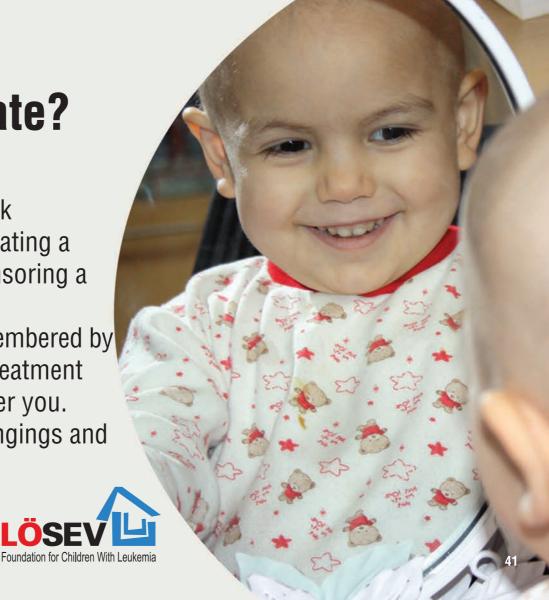

### **How Can I Donate?**

**A-** You can place a great brick

**B-** You can save lives by donating a medical device or by sponsoring a patient's treatment

**C-** Your donation can be remembered by having a hospital room, treatment center or clinic named after you.