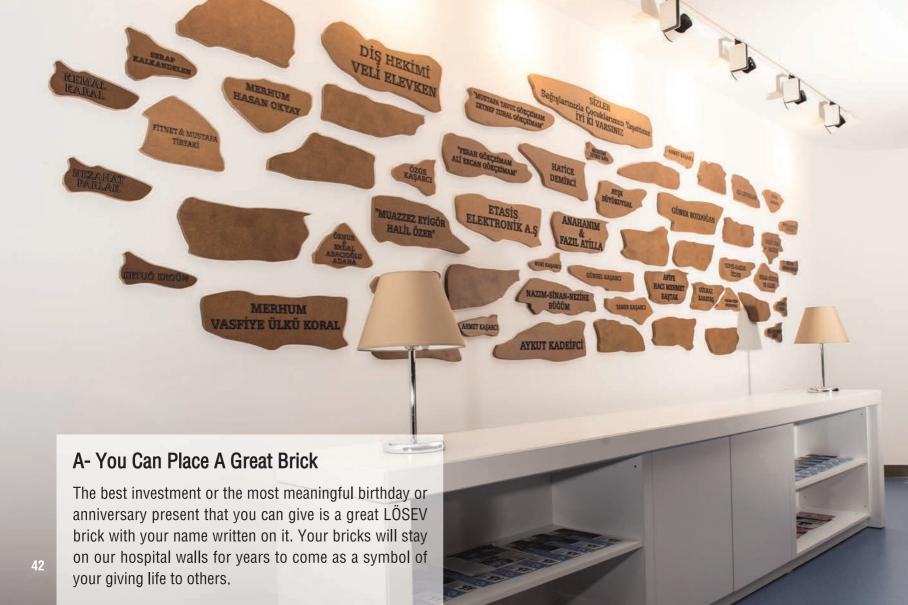

### **How Can I Donate?**

**A-** You can place a great brick

**B-** You can save lives by donating a medical device or by sponsoring a patient's treatment

**C-** Your donation can be remembered by having a hospital room, treatment center or clinic named after you.