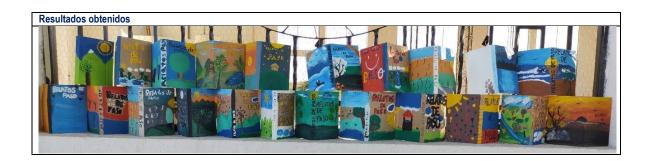

## 2.5 ORALITURE

'Stories of PASO' collects narratives of how we were born as a social and environmental foundation. The book has been made with recycled materials by children from the Panorama neighborhood who belong to the programs of the Cultural House in the city of Neiva. 40 copies were made, some sold to recover the investment, others given to those who have contributed to the foundation in events such as the panel on Climate Change, held on Nov. 13-21 at the facilities of Colegio San Medardo on the occasion of the celebration of the 50th anniversary of the graduates of the 1971 class of graduates of that educational faculty.