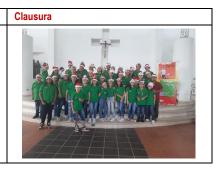

In 2021 we had closing of the music program, the following presentations stand out: Aug. 15-21, Don Bosco Day; 22-Aug.-21, visit Father Salesian Inspector; Oct. 31-21 and Dec. 4-21, C. C. San Juan Plaza; Nov-13-21, Climate Change panel.

The presentations were aligned with the music program: Aug. 15-21, Don Bosco Day; 22-Aug.-21, visit Father Salesian Inspector; Oct. 31-21 and Dec. 4-21, C. C. San Juan Plaza; 13-Nov.-21, Climate Change panel, and 12-Dec.-21, closing.