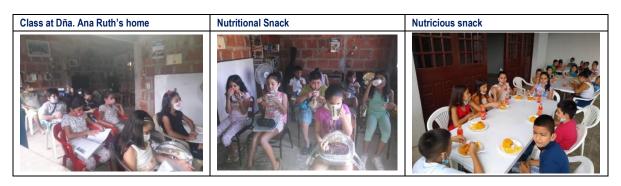

The program was held in person at the house of Mrs. Ana Ruth Esquivel and for those who preferred it virtually, they did so via ZOOM or Google Meet videoconference. 14 boys, 17 girls, 1 adult and 5 teachers started, divided into 3 groups as described below:

- Paradise Planet: 1 teacher, 6 boys, 4 girls and one adult; 5 students finished year.
- Green Planet: 2 teachers, 4 boys, 7 girls; 5 students finished year
- Blue Planet: 2 teachers, 4 boys and 6 girls; 9 students finished