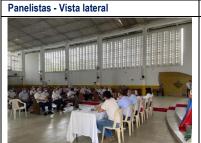

## **4.2 CLIMATE CHANGE PANEL**

The event took place on Nov. 13-21 and was attended by representatives of the regional government at an alarming and also crucial moment in the fight against climate change and represented a unique opportunity to learn about the adaptation and mitigation measures that they are moving forward in the Department of Huila to face the climate crisis. The panel was part of the celebration of the 50th anniversary of the graduates of the 1971 high school promotion of the Salesian San Medardo College, venue of the event, and was attended by the directors of the San Pedro Claver Province of the Salesian Society and the presence of 200 artists from the Huila, San Medardo and Jaime García Cuellar symphonies.