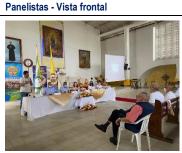

## **4.2 CLIMATE CHANGE PANEL**

The event took place on Nov. 13-21 and was attended by representatives of the regional government at an alarming and also crucial moment in the fight against climate change and represented a unique opportunity to learn about the adaptation and mitigation measures that they are moving forward in the Department of Huila to face the climate crisis. The panel was part of the celebration of the 50th anniversary of the graduates of the 1971 high school promotion of the Salesian San Medardo College, venue of the event, and was attended by the directors of the San Pedro Claver Province of the Salesian Society and the presence of 200 artists from the Huila, San Medardo and Jaime García Cuellar symphonies.