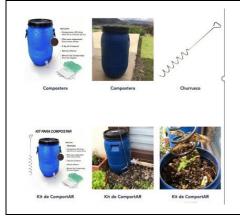

# 2. Compostaje VdL

- Creation of the CompostAR Network to promote home composting with close to 40 active participants.
- Composting pilot under development. We hope to start the project in the first quarter of 2022. We estimate a size of 2 tons per month. In conversation with the utility company.
- Management with the administration to reactivate the property for the reactivation of the municipal ECA. We have encountered many drawbacks. We will manage the update of the PBOT to ensure that a property is available for the ECA.