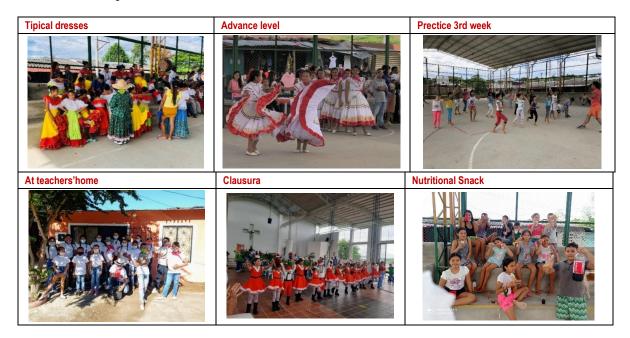

7 boys and 29 girls started divided into 3 levels in person, advanced, intermediate and beginners. In August 2021, due to security problems in the sector, the program was reduced to 13 students (2 boys and 11 girls).

The presentations were aligned with the music program: Aug. 15-21, Don Bosco Day; 22-Aug.-21, visit Father Salesian Inspector; Oct. 31-21 and Dec. 4-21, C. C. San Juan Plaza; 13-Nov.-21, Climate Change panel, and 12-Dec.-21, closing.

**Nutricional Snacks** 

Help from profesionals from Sinfónica del Huila

**Presentations** 

Sinfónica San Medardo (PASO)

Sinfónica Jaime García Cuellar (PASO)

Sinfónicas San Medardo, Jaime García PASO