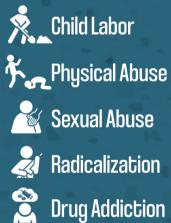

# **Dangers That Children Face**

Children who are not under regular protection are left with many dangers.

**Child Marriage** 

SITUATION IN THE WORLD **There Are MORE THAN 40 MILLION** 