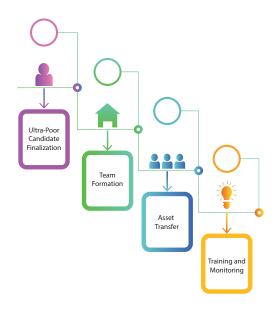

EUPP is designed to bring ultra-poor households out of extreme poverty to a more stable state. This 24-month program provides beneficiaries with a holistic set of services including: livelihood trainings, productive asset transfers, consumption support, savings plans, and healthcare. By investing in this multifaceted approach, the program strives to eliminate the need for long-term safety net services.

Our program operates on the principle of inclusivity, ensuring that even those with minimal education or skill sets can participate. Through careful research and surveying, we identify ultra-poor individuals and assess their needs, laying the groundwork for targeted interventions. This process not only allows us to understand the challenges faced by these communities but also enables us to tailor our support to address their specific circumstances effectively.

Once beneficiaries are selected, we facilitate the formation of support teams, fostering a sense of community and mutual assistance. This collaborative approach not only provides practical support but also creates a supportive environment conducive to sustainable development.

Central to our program is the provision of productive assets, such as livestock or income-generating model for trade businesses.

These assets serve as the foundation upon which beneficiaries can build sustainable livelihoods, enabling them to generate income and become self-reliant. Moreover, through an inclusive inauguration program, we ensure that beneficiaries are connected with relevant government stakeholders, maximizing access to existing support structures and resources.

To promote financial inclusion and accountability, we facilitate the opening of bank accounts for all participants, encouraging transparent transactions and fostering a culture of savings. This not only enhances financial literacy but also empowers beneficiaries to plan for their future and build economic resilience.

Beyond the provision of assets, our program offers ongoing support and mentorship through coaching, monitoring and evaluation. Local managers and field officers are deployed to provide guidance and assistance, while beneficiaries receive training from relevant government offices and additional support services, such as veterinary consultations and business development training.