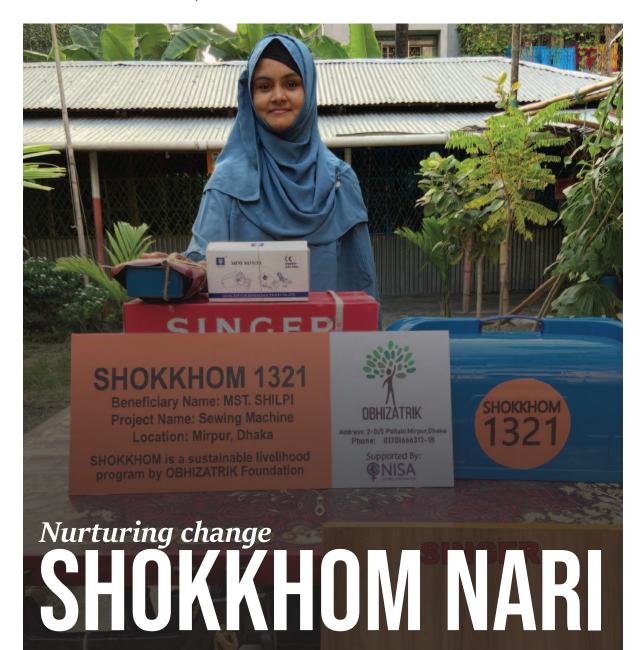

In a collaboration between the NISA Global Foundation and the OBHIZATRIK Foundation, the Sewing Machine distribution was initiated with the aim of empowering underprivileged women through entrepreneurship. The project provided 10 automated sewing machines to women in need, enabling them to establish clothing and tailoring businesses.

Beneficiaries were chosen through a comprehensive assessment process, identifying those most in need of financial assistance and lacking sustainable income sources. The provision of automated sewing machines, coupled with training sessions on their usage and business management, equipped these women with the necessary skills to thrive in the tailoring industry. Throughout the project implementation, close attention was paid to quality control, skill development, financial support, and mentorship, ensuring the beneficiaries received holistic support to sustain their businesses. Regular monitoring and documentation facilitated transparency and accountability, while beneficiary feedback guided continuous improvement efforts.

The project exemplifies the transformative impact of collaborative initiatives in empowering marginalized communities. By fostering economic independence and self-sufficiency among women, the project not only uplifted individual lives but also contributed to broader socio-economic development.