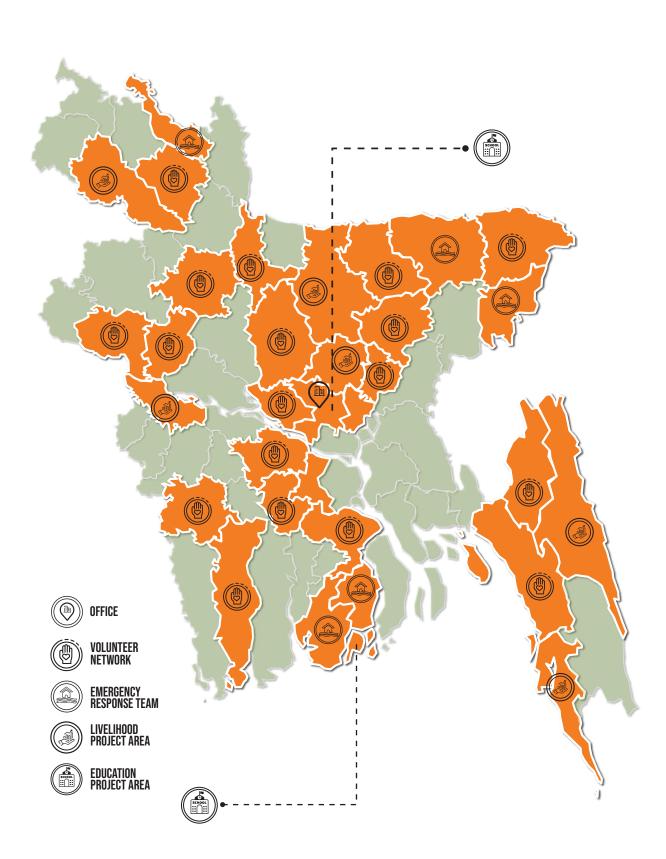

#### **WHERE WE WORK**

Beneficiaries empowered accross 11 districts through Shokkhom & provided sustainable project to earn through Shokkhom's Sustainable business models.

Students have received inclusive quality education from 3 branches of OBHIZATRIK School, with majority of being female.

Individuals got benefited through Solar village, Shokkhom Model Village, Renovation of Sheikh Russel Child Training & Rehabilitation Center, Water sanitation programs.

People envision a future in which rural villages thrive with enhanced livelihoods and improved access to essential services.