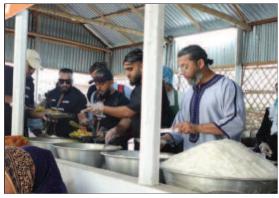

To combat both Hunger and Scarcity of food, OBHIZATRIK Foundation in collaboration with Muslim Charity UK has initiated a project called "APPAYON". It caters to the population from all social strata with the utmost respect and hospitality. The project ensures that every individual has access to at least one nutritious meal daily.

The goal of the project centres around the underprivileged population who are unable to afford a proper meal. The holistic approach is to ensure one nutritious meal for every human being. The meals are prepared and cooked by our volunteers and students. We encouraged our students to volunteer during their free time to learn about sustainability and volunteerism. The raw materials are raised and procured through awareness campaigns.

The project was commenced in the Holy month of Ramadan. We constructed and established a running kitchen equipped with all necessities. We arranged a community dining space for 100 people. We ensured minimum waste and waste management by introducing metal plates and a recycling system to be as sustainable as possible. We targeted malnourishment from its core to overcome hunger and food scarcity concerns.

Our project was initiated with the intention of serving individuals from all walks of life, irrespective of their social standing. The majority of our population belongs under the poverty fringe. We have visited various slums across Mirpur, to spread the idea of community kitchen and its benefits. This way, we have been able to cater to 150 people, on average every day. Our target for the first two months of operation, was to support 1600.

But within the first month of operation, we have successfully supported 5300++ people.

Muslim Charity UK funded the initiation portion of the project. The running cost of the initiative is borne by OBHIZATRIK Foundation as agreed upon.