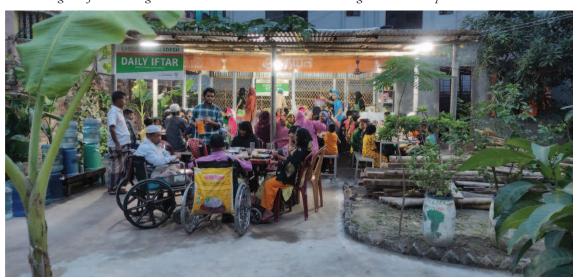

To combat both Hunger and Scarcity of food, OBHIZATRIK Foundation in collaboration with Muslim Charity UK has initiated a project called "APPAYON". It caters to the population from all social strata with the utmost respect and hospitality. The project ensures that every individual has access to at least one nutritious meal daily.

The project was commenced in the Holy month of Ramadan. We constructed and established a running kitchen equipped with all necessities. We arranged a community dining space for 100 people. We ensured minimum waste and waste management by introducing metal plates and a recycling system to be as sustainable as possible. We targeted malnourishment from its core to overcome hunger and food scarcity concerns.

Our project was initiated with the intention of serving individuals from all walks of life, irrespective of their social standing. The majority of our population belongs under the poverty fringe. We have visited various slums across Mirpur, to spread the idea of community kitchen and its benefits. This way, we have been able to cater to 150 people, on average every day. Our target for the first two months of operation, was to support 1600.