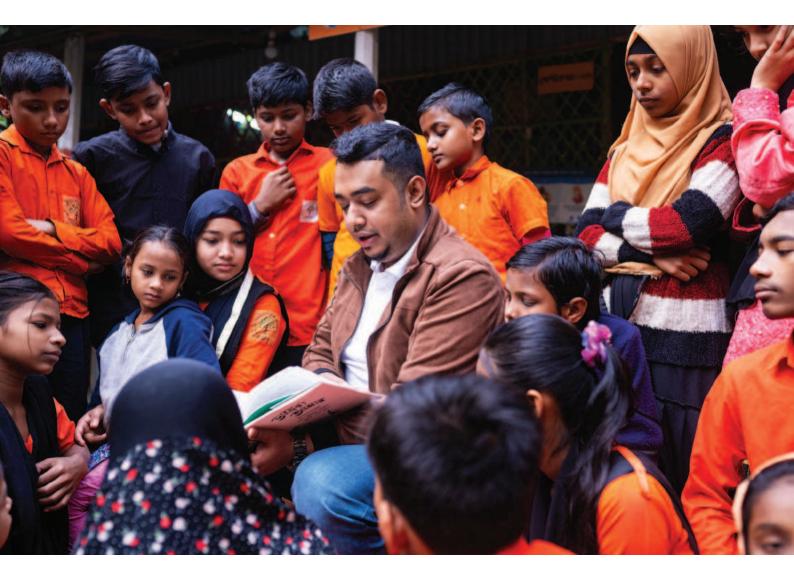

To combat both Hunger and Scarcity of food, OBHIZATRIK Foundation in collaboration with Muslim Charity UK has initiated a project called "APPAYON". It caters to the population from all social strata with the utmost respect and hospitality. The project ensures that every individual has access to at least one nutritious meal daily.

The goal of the project centres around the underprivileged population who are unable to afford a proper meal. The holistic approach is to ensure one nutritious meal for every human being. The meals are prepared and cooked by our volunteers and students. We encouraged our students to volunteer during their free time to learn about sustainability and volunteerism. The raw materials are raised and procured through awareness campaigns.