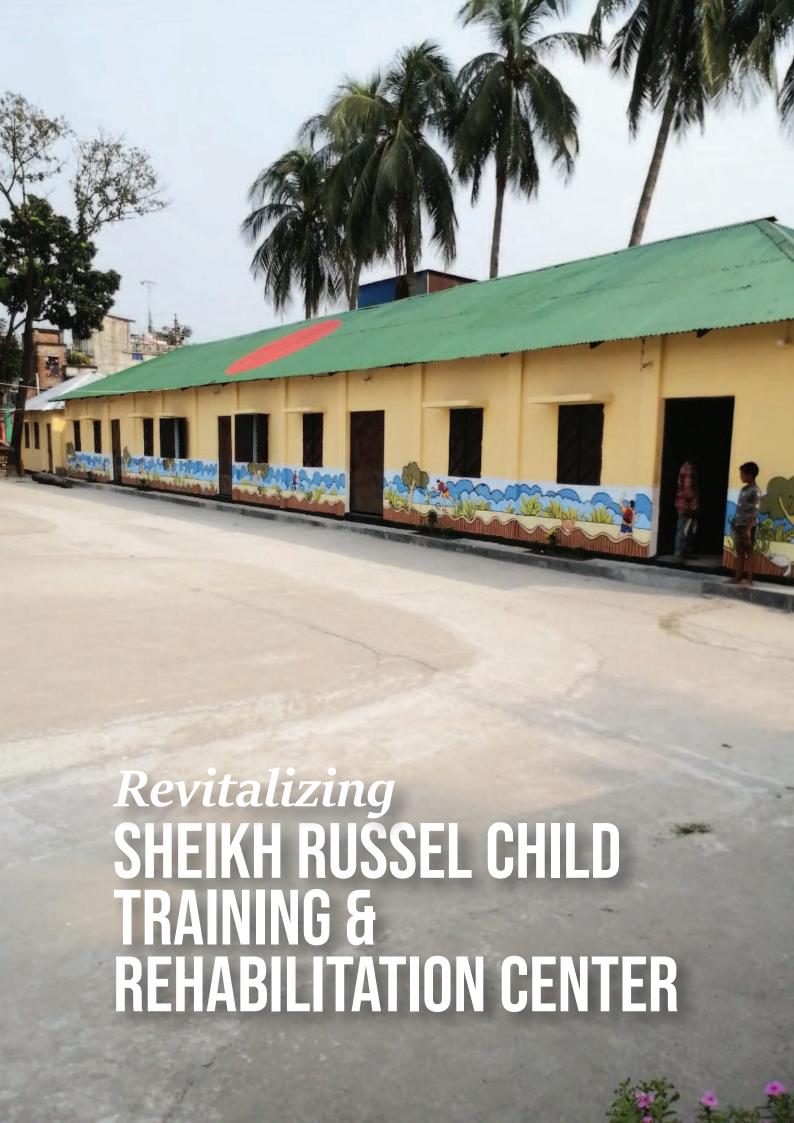

In response to the growing plight of street and vulnerable children in Bangladesh, the Government established the Sheikh Russel Child Development Center in Gazipur. This center aims to transform and empower these marginalized children who have fallen into homelessness due to a range of complex factors including poverty, family breakdown, abuse, and other traumatic life events. Additionally, this initiative aims to cater to the needs of children with disability, who face even greater challenges due to societal prejudices and limited infrastructure accessibility. There was a critical lack of fully equipped child rehabilitation centers in Bangladesh, leaving a significant portion of society unattended and neglected.

OBHIZATRIK Foundation, in partnership with Muslim Charity, undertook the mission of renovating the existing Sheikh Russel Child Training and Rehabilitation Center to create a nurturing and safe environment for these vulnerable children. The project seeks to provide them with access to education, healthcare, and psychosocial support, promoting their well-being and development.

The goal of this project was to relocate and rehabilitate the homeless and differently abled children in Bangladesh, providing them with a safe, inclusive, and nurturing environment that enables their

physical, mental, and emotional well-being and empowers them to become independent, educated, and skilled citizens of society.

The recent renovation of the Sheikh Russel Rehabilitation Center has significantly enhanced the quality of life for various categories of marginalized children, including landless, disabled, street, and working children. By transforming the center into a vibrant and child-friendly environment, it now offers an inviting and comforting space that alleviates feelings of alienation or anxiety. Essential equipment such as tables and playing tools cater to their educational and recreational needs, while colorful walls encourage creative expression.

Additionally, the improved infrastructure, including the installation of a false ceiling, ensures a conducive environment for both learning and leisure. Safety and hygiene upgrades are paramount for their health, especially given the challenging backgrounds some of these children come from. Beyond the tangible benefits, the investment in the center's infrastructure reinforces to these children that they are valued and deserving, which is instrumental in boosting their morale and self-esteem. The renovated center stands as a beacon of hope and security for these children, offering them a sanctuary to grow and thrive.