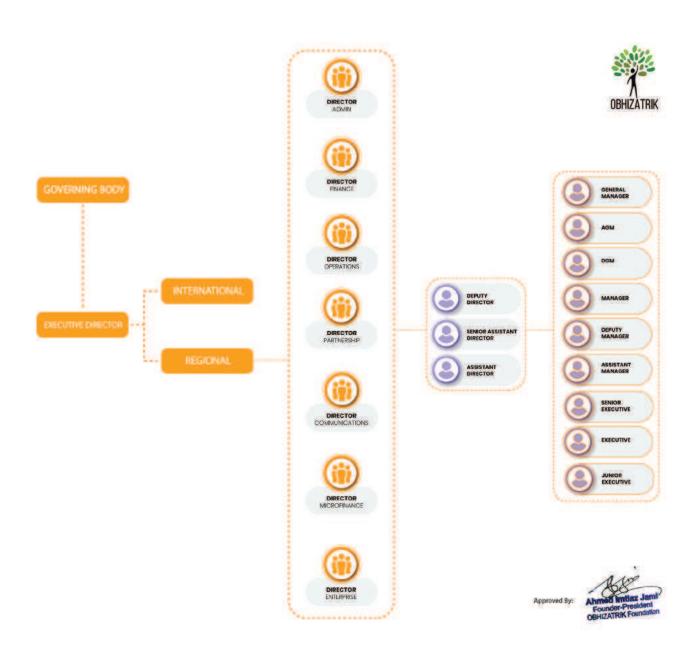

Commencing in June 2023, the program unfolded over eight weeks, offering participants two sessions per week. Each training session, lasting 2 hours, encompassed martial arts theory, exercise, and technique, with a dedicated classroom setup for theoretical safety learning. Pre and post-assessments were conducted to bridge identified gaps, and make-up sessions were scheduled for participants requiring additional support. Inclusivity was a cornerstone of the initiative, with a focus on involving physically able underprivileged individuals, expanding the benefits of self-defense training across the community. This inclusive approach aimed to foster empowerment and personal security, positively impacting the lives of marginalized individuals and the community at large.



#### **ORGANOGRAM**



#### **Board of Directors**







Khadiza Tul Kubra



Md Abu Bakar Siddik



Jamil Azhar Shakil



Md Minhaz Ahmed



Khandker Maisha Rahman



Abu Saleh Mohammad Musa

#### Shariah Board



Mufti Ibrahim Khalil <sup>Member</sup>



Mufti Neyamatullah <sup>Member</sup>



Mufti Obaidur Rahman Hammad

Member



Mufti Sheikh Belal Mahmudi

Member

#### **OUR TEAM**











































### UNDER **ASIA 2021 HONOREE** SOCIAL IMPACT Ahmed Imtiaz Jami Founder, President **OBHIZATRIK** Foundation

30 UNDER 30

**300 INNOVATORS IN 10 CATEGORIES** 



2018, by YSSE Social Impact Award



Joy Bangla Youth Award for Empowering the Extreme Poor



2021 Honoree, Forbes 30 under 30 for Social Impact



Asian Youth
Advocates Award
for SDG 1 in Bangladesh



2021
CSR Summit
Awar