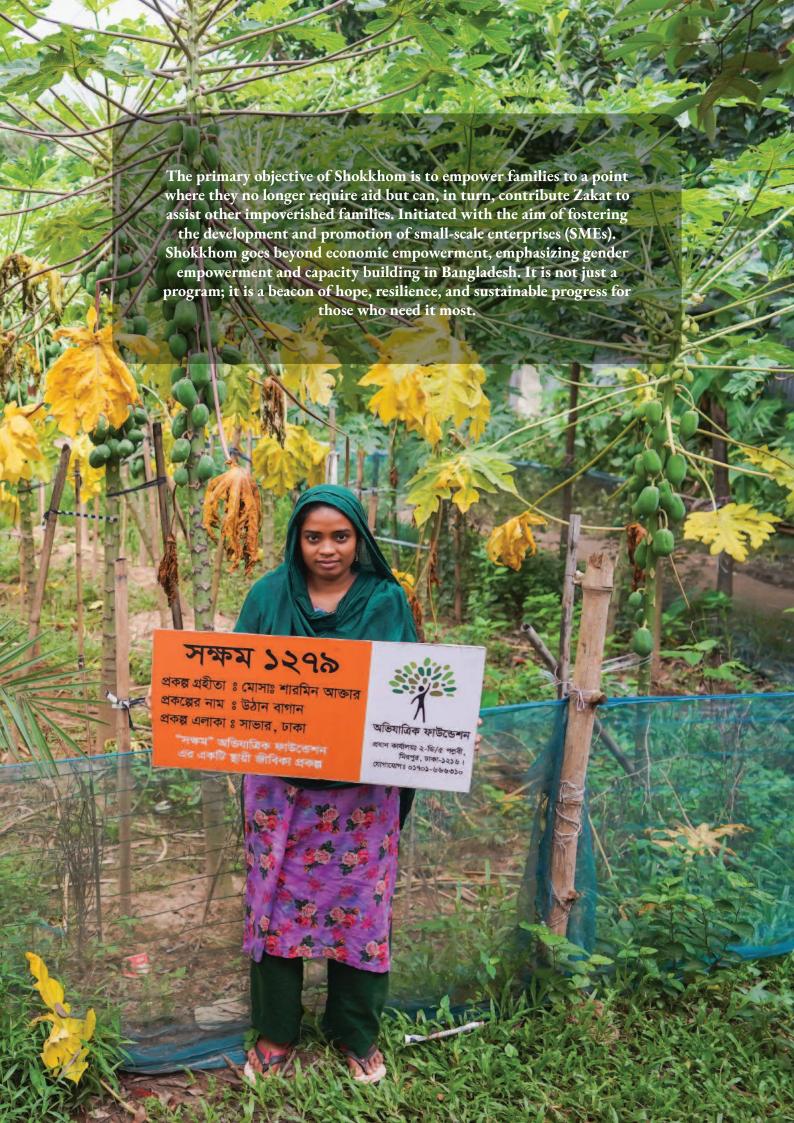

families from diverse communities impacted with nourishing meals.

In the pursuit of alleviating poverty and fostering sustainable lives for the less fortunate, OBHIZATRIK Foundation proudly presents "Shokkhom" – a Bengali term signifying skillfulness and competence in one's professional domain. This innovative sustainable livelihood program is a testament to our commitment to making a meaningful and lasting impact on the lives of disadvantaged individuals.

In the Islamic tradition, Muslims are obligated to contribute a percentage of their wealth annually through Zakat, a form of charity mandated by Islamic law. Recognizing the need for a more impactful use of Zakat funds beyond momentary relief, we initiated the Shokkhom program in 2016. Starting on a small scale with just two families, the positive outcomes propelled us to expand our efforts significantly from 2017 to 2023. During this period, Shokkhom reached out to and empowered 1250 families, providing them with sustainable livelihood opportunities.

Unlike traditional approaches where Zakat funds are often used for immediate relief through clothing and food distribution, Shokkhom focuses on creating lasting change. By pooling Zakat money, we establish income-generating sources for underprivileged families, offering the breadwinners a chance to become entrepreneurs and uplift their own living standards. The program operates in strategic locations, including Dhaka, Kushtia, Barisal, Patuakhali, Rangpur, Gazipur, Burimara, and Khagrachari, chosen based on robust volunteer support and a commitment to effective monitoring.