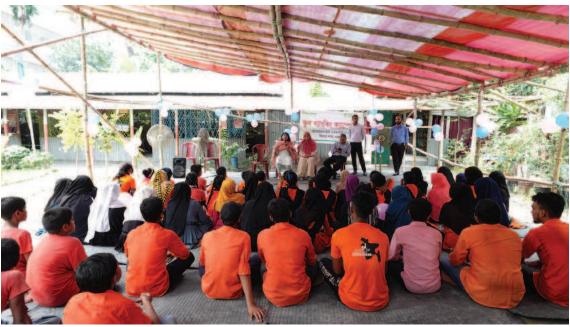

The International Centre of Martial Arts for Youth Development and Engagement (ICM), in collaboration with the OBHIZATRIK Foundation, is proud to announce the successful completion of the Martial Arts Open School project in Dhaka. This transformative initiative, conducted under the auspices of UNESCO, aimed to empower underprivileged and marginalized groups in Bangladesh by providing them with essential self-defense skills and promoting overall well-being. The program implemented a structured curriculum that seamlessly integrated martial arts training with character development, fostering discipline, confidence, and physical fitness among the participants. This groundbreaking initiative specifically targeted low-income households, focusing on enhancing self-defense skills, improving physical fitness, and instilling self-confidence and teamwork. The training program successfully engaged 200 students, with a majority being girls and women in junior and secondary schools, as well as out-of-school youth aged 10-17. The participants benefited directly from an 8-week academy in martial arts training and theoretical learning at the Mirpur Branch in Dhaka. The program, conducted in four batches, included a thorough examination of participants' physical and psychological states to assess safety skills and provide necessary support. Anticipated outcomes of the training include the empowerment of underprivileged individuals, increased personal safety and security, improved physical fitness, enhanced discipline, focus, and teamwork skills. The positive impact is expected to extend beyond the participants to influence their daily lives and communities at large. Commencing in June 2023, the program unfolded over eight weeks, offering participants two sessions per week. Each training session, lasting 2 hours, encompassed martial arts theory, exercise, and technique, with a dedicated classroom setup for theoretical safety learning. Pre and post-assessments were conducted to bridge identified gaps, and make-up sessions were scheduled for participants requiring additional support. Inclusivity was a cornerstone of the initiative, with a focus on involving physically able underprivileged individuals, expanding the benefits of self-defense training across the community. This inclusive approach aimed to foster empowerment and personal security, positively impacting the lives of marginalized individuals and the community at large.